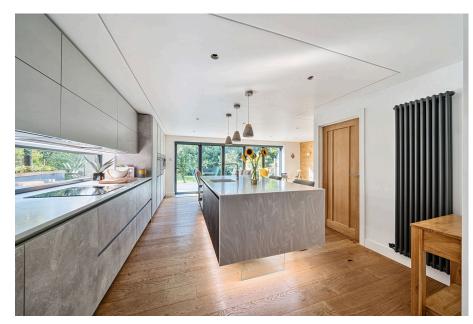

## **The Garden House** Guide Price £575,000

**▶** 4 **▶** 2 **№** 2

- Stunning 4 Bedroom Detached House
- Bi-Folding Doors To Garden
- Double Garage
- En Suite Shower Room
- Gas Central Heating

- Exceptional Arrital Integrated Kitchen/dining/Living Room
- Black Anthracite Coated Aluminium Double Glazing
- Large Level Enclosed Garden
- Mainly Engineered Oak Flooring to Ground Floor
- High End Family Bathroom Suite

A 4 bedroom detached house set within this highly sought after location on the western side of lyybridge with exceptional open plan kitchen/living area. The house offers an open entrance hallway, cloakroom, lounge, study and fabulous integrated kitchen/dining/ living area on the ground floor, together with 4 bedrooms, modern high end bathroom and en suite shower room on the upper floor. The house has coated anthracite aluminium windows to include bi-folding doors to the garden, gas central heating, engineered oak flooring to most of the ground floor, oak internal doors and much more. With double garage and large level enclosed rear garden early viewing is highly recommended. EPC C 73.