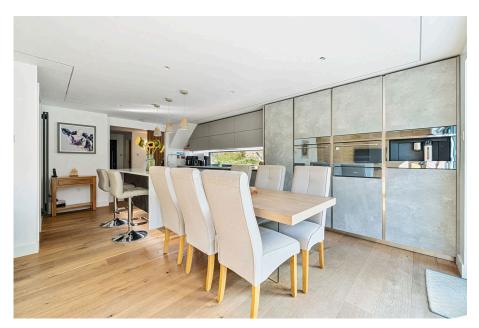

## **The Garden House** Guide Price £575,000

**▶** 4 **▶** 2 **№** 2

- Stunning 4 Bedroom Detached House
- Bi-Folding Doors To Garden
- Double Garage
- En Suite Shower Room
- Gas Central Heating

- Exceptional Arrital Integrated Kitchen/dining/Living Room
- Black Anthracite Coated Aluminium Double Glazing
- Large Level Enclosed Garden
- Mainly Engineered Oak Flooring to Ground Floor
- High End Family Bathroom Suite

A 4 bedroom detached house set within this highly sought after location on the western side of lyybridge with exceptional open plan kitchen/living area. The house offers an open entrance hallway, cloakroom, lounge, study and fabulous integrated kitchen/dining/ living area on the ground floor, together with 4 bedrooms, modern high end bathroom and en suite shower room on the upper floor. The house has coated anthracite aluminium windows to include bi-folding doors to the garden, gas central heating, engineered oak flooring to most of the ground floor, oak internal doors and much more. With double garage and large level enclosed rear garden early viewing is highly recommended. EPC C 73.