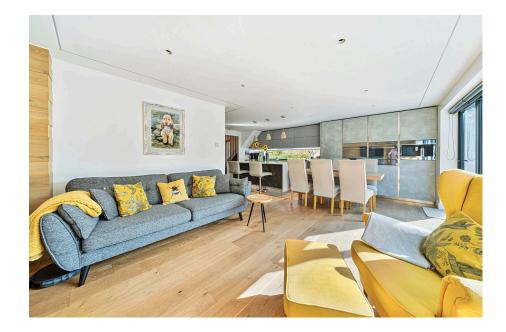

## **The Garden House** Guide Price £575,000

**▶** 4 **▶** 2 **№** 2

- Stunning 4 Bedroom Detached House
- Bi-Folding Doors To Garden
- Double Garage
- En Suite Shower Room
- Gas Central Heating

- Exceptional Arrital Integrated Kitchen/dining/Living Room
- Black Anthracite Coated Aluminium Double Glazing
- Large Level Enclosed Garden
- Mainly Engineered Oak Flooring to Ground Floor
- High End Family Bathroom Suite

A 4 bedroom detached house set within this highly sought after location on the western side of lyybridge with exceptional open plan kitchen/living area. The house offers an open entrance hallway, cloakroom, lounge, study and fabulous integrated kitchen/dining/ living area on the ground floor, together with 4 bedrooms, modern high end bathroom and en suite shower room on the upper floor. The house has coated anthracite aluminium windows to include bi-folding doors to the garden, gas central heating, engineered oak flooring to most of the ground floor, oak internal doors and much more. With double garage and large level enclosed rear garden early viewing is highly recommended. EPC C 73.