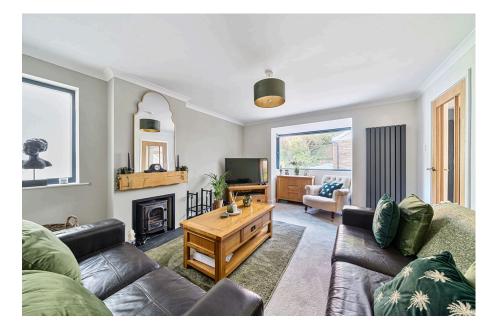

A 4 bedroom detached house set within this highly sought after location on the western side of lyybridge with exceptional open plan kitchen/living area. The house offers an open entrance hallway, cloakroom, lounge, study and fabulous integrated kitchen/dining/ living area on the ground floor, together with 4 bedrooms, modern high end bathroom and en suite shower room on the upper floor. The house has coated anthracite aluminium windows to include bi-folding doors to the garden, gas central heating, engineered oak flooring to most of the ground floor, oak internal doors and much more. With double garage and large level enclosed rear garden early viewing is highly recommended. EPC C 73.