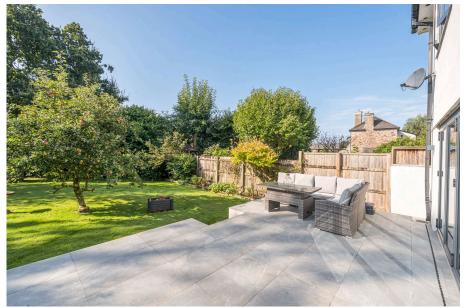

## **The Garden House** Guide Price £575,000

**▶** 4 **▶** 2 **№** 2

- Stunning 4 Bedroom Detached House
- Bi-Folding Doors To Garden
- Double Garage
- En Suite Shower Room
- Gas Central Heating

- Exceptional Arrital Integrated Kitchen/dining/Living Room
- Black Anthracite Coated Aluminium Double Glazing
- Large Level Enclosed Garden
- Mainly Engineered Oak Flooring to Ground Floor
- High End Family Bathroom Suite

A 4 bedroom detached house set within this highly sought after location on the western side of lyybridge with exceptional open plan kitchen/living area. The house offers an open entrance hallway, cloakroom, lounge, study and fabulous integrated kitchen/dining/ living area on the ground floor, together with 4 bedrooms, modern high end bathroom and en suite shower room on the upper floor. The house has coated anthracite aluminium windows to include bi-folding doors to the garden, gas central heating, engineered oak flooring to most of the ground floor, oak internal doors and much more. With double garage and large level enclosed rear garden early viewing is highly recommended. EPC C 73.