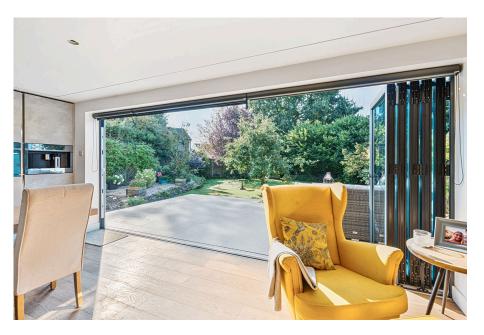

## **The Garden House** Guide Price £575,000

**▶** 4 **▶** 2 **№** 2

- Stunning 4 Bedroom Detached House
- Bi-Folding Doors To Garden
- Double Garage
- En Suite Shower Room
- Gas Central Heating

- Exceptional Arrital Integrated Kitchen/dining/Living Room
- Black Anthracite Coated Aluminium Double Glazing
- Large Level Enclosed Garden
- Mainly Engineered Oak Flooring to Ground Floor
- High End Family Bathroom Suite

A 4 bedroom detached house set within this highly sought after location on the western side of lyybridge with exceptional open plan kitchen/living area. The house offers an open entrance hallway, cloakroom, lounge, study and fabulous integrated kitchen/dining/ living area on the ground floor, together with 4 bedrooms, modern high end bathroom and en suite shower room on the upper floor. The house has coated anthracite aluminium windows to include bi-folding doors to the garden, gas central heating, engineered oak flooring to most of the ground floor, oak internal doors and much more. With double garage and large level enclosed rear garden early viewing is highly recommended. EPC C 73.