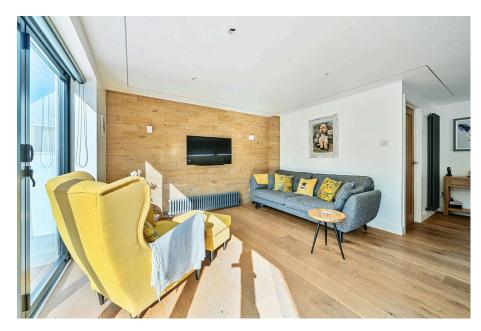

## **The Garden House** Guide Price £575,000

**▶** 4 **▶** 2 **№** 2

- Stunning 4 Bedroom Detached House
- Bi-Folding Doors To Garden
- Double Garage
- En Suite Shower Room
- Gas Central Heating

- Exceptional Arrital Integrated Kitchen/dining/Living Room
- Black Anthracite Coated Aluminium Double Glazing
- Large Level Enclosed Garden
- Mainly Engineered Oak Flooring to Ground Floor
- High End Family Bathroom Suite

A 4 bedroom detached house set within this highly sought after location on the western side of lyybridge with exceptional open plan kitchen/living area. The house offers an open entrance hallway, cloakroom, lounge, study and fabulous integrated kitchen/dining/ living area on the ground floor, together with 4 bedrooms, modern high end bathroom and en suite shower room on the upper floor. The house has coated anthracite aluminium windows to include bi-folding doors to the garden, gas central heating, engineered oak flooring to most of the ground floor, oak internal doors and much more. With double garage and large level enclosed rear garden early viewing is highly recommended. EPC C 73.