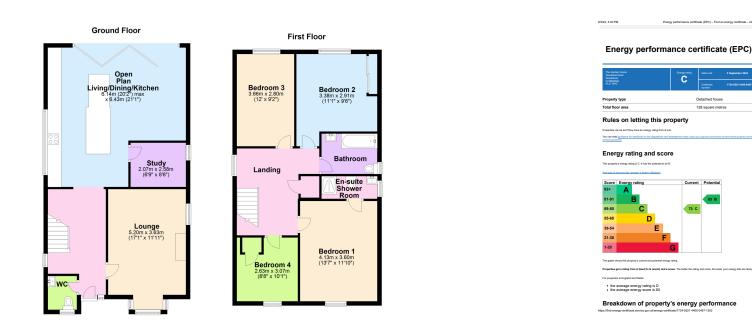

A 4 bedroom detached house set within this highly sought after location on the western side of lyybridge with exceptional open plan kitchen/living area. The house offers an open entrance hallway, cloakroom, lounge, study and fabulous integrated kitchen/dining/ living area on the ground floor, together with 4 bedrooms, modern high end bathroom and en suite shower room on the upper floor. The house has coated anthracite aluminium windows to include bi-folding doors to the garden, gas central heating, engineered oak flooring to most of the ground floor, oak internal doors and much more. With double garage and large level enclosed rear garden early viewing is highly recommended. EPC C 73.

С

128 square met

English Cymrae

info@millingtontunnicliff.co.uk | 19 Fore Street, Ivybridge, Devon, PL21 9AB 01752 896020