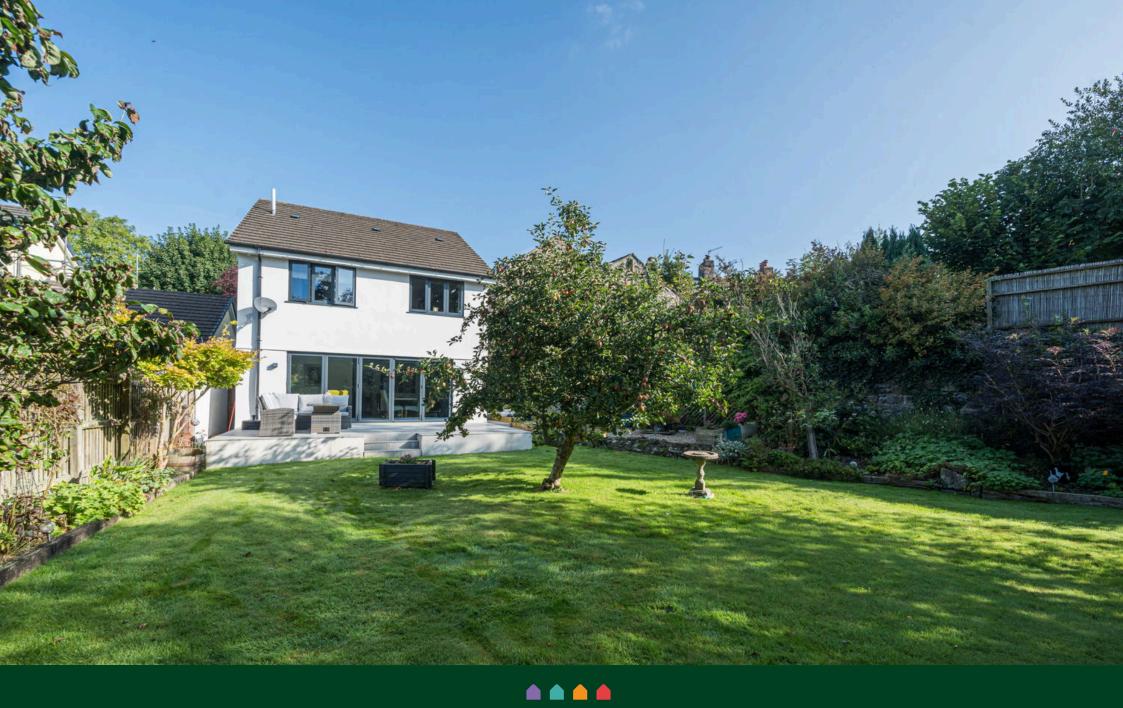

## **The Garden House** Guide Price £575,000

**▶** 4 **▶** 2 **№** 2

- Stunning 4 Bedroom Detached House
- Bi-Folding Doors To Garden
- Double Garage
- En Suite Shower Room
- Gas Central Heating

- Exceptional Arrital Integrated Kitchen/dining/Living Room
- Black Anthracite Coated Aluminium Double Glazing
- Large Level Enclosed Garden
- Mainly Engineered Oak Flooring to Ground Floor
- High End Family Bathroom Suite

A 4 bedroom detached house set within this highly sought after location on the western side of lyybridge with exceptional open plan kitchen/living area. The house offers an open entrance hallway, cloakroom, lounge, study and fabulous integrated kitchen/dining/ living area on the ground floor, together with 4 bedrooms, modern high end bathroom and en suite shower room on the upper floor. The house has coated anthracite aluminium windows to include bi-folding doors to the garden, gas central heating, engineered oak flooring to most of the ground floor, oak internal doors and much more. With double garage and large level enclosed rear garden early viewing is highly recommended. EPC C 73.