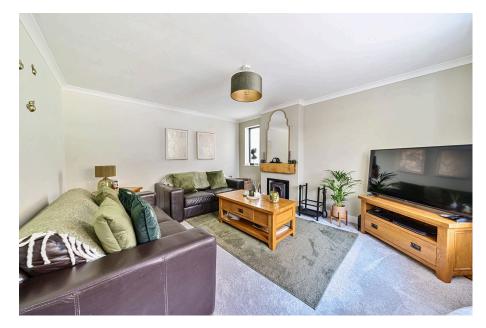

## **The Garden House** Guide Price £575,000

**▶** 4 **▶** 2 **№** 2

- Stunning 4 Bedroom Detached House
- Bi-Folding Doors To Garden
- Double Garage
- En Suite Shower Room
- Gas Central Heating

- Exceptional Arrital Integrated Kitchen/dining/Living Room
- Black Anthracite Coated Aluminium Double Glazing
- Large Level Enclosed Garden
- Mainly Engineered Oak Flooring to Ground Floor
- High End Family Bathroom Suite

A 4 bedroom detached house set within this highly sought after location on the western side of lyybridge with exceptional open plan kitchen/living area. The house offers an open entrance hallway, cloakroom, lounge, study and fabulous integrated kitchen/dining/ living area on the ground floor, together with 4 bedrooms, modern high end bathroom and en suite shower room on the upper floor. The house has coated anthracite aluminium windows to include bi-folding doors to the garden, gas central heating, engineered oak flooring to most of the ground floor, oak internal doors and much more. With double garage and large level enclosed rear garden early viewing is highly recommended. EPC C 73.