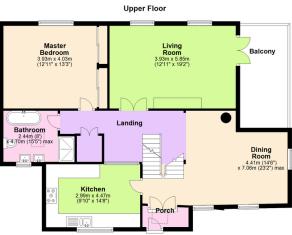

## Nirvana Close, Ivybridge, PL21 0AP

Guide Price £650,000

A 4/5 bedroom detached house set within this highly sought after private cul de sac just above lybridge centre with glorious views towards Western Beacon. The house offers adaptable accommodation with entrance porch, reception hall/dining area and kitchen on the ground floor, living room, balcony, master bedroom and family bathroom at first floor level and 4 further bedrooms, shower room and utility on the lower level. The house offers Upvc double glazing, gas central heating, two wood burners and energy producing PV panels. The gardens are landscaped and immaculately kept and there is garaging and a home office. EPC D 59.