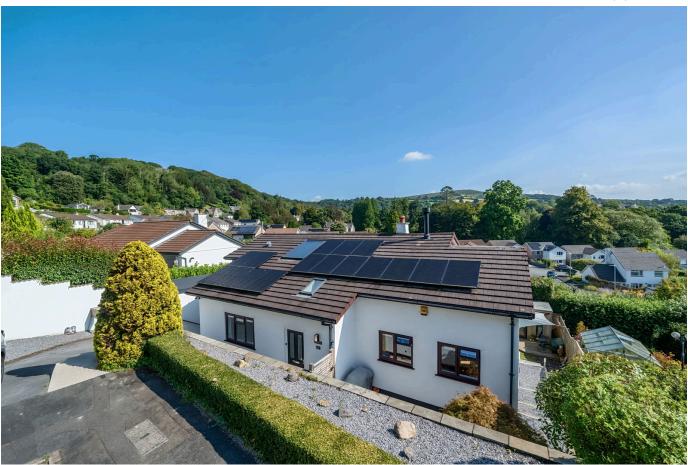

## Nirvana Close, Ivybridge, PL21 0AP

Guide Price £650,000

A 4/5 bedroom detached house set within this highly sought after private cul de sac just above lybridge centre with glorious views towards Western Beacon. The house offers adaptable accommodation with entrance porch, reception hall/dining area and kitchen on the ground floor, living room, balcony, master bedroom and family bathroom at first floor level and 4 further bedrooms, shower room and utility on the lower level. The house offers Upvc double glazing, gas central heating, two wood burners and energy producing PV panels. The gardens are landscaped and immaculately kept and there is garaging and a home office. EPC D 59.

## **Key Features**

- 4/5 bedroom Detached House
- 4 Piece Modern Family Bathroom Suite
- Energy Producing PV Panels
- · Upvc Double Glazing
- Private Walled Balcony With Glorious Views

- Elevated Views Towards Western Beacon
- Unusual Split Level Architect Design
- · Highly Sought After Private Cul De Sac
- · Gas Central Heating
- · 2 Wood Burners