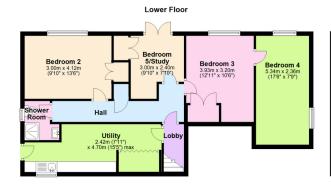

## Nirvana Close, Ivybridge, PL21 0AP

Guide Price £650,000

A 4/5 bedroom detached house set within this highly sought after private cul de sac just above lybridge centre with glorious views towards Western Beacon. The house offers adaptable accommodation with entrance porch, reception hall/dining area and kitchen on the ground floor, living room, balcony, master bedroom and family bathroom at first floor level and 4 further bedrooms, shower room and utility on the lower level. The house offers Upvc double glazing, gas central heating, two wood burners and energy producing PV panels. The gardens are landscaped and immaculately kept and there is garaging and a home office. EPC D 59.