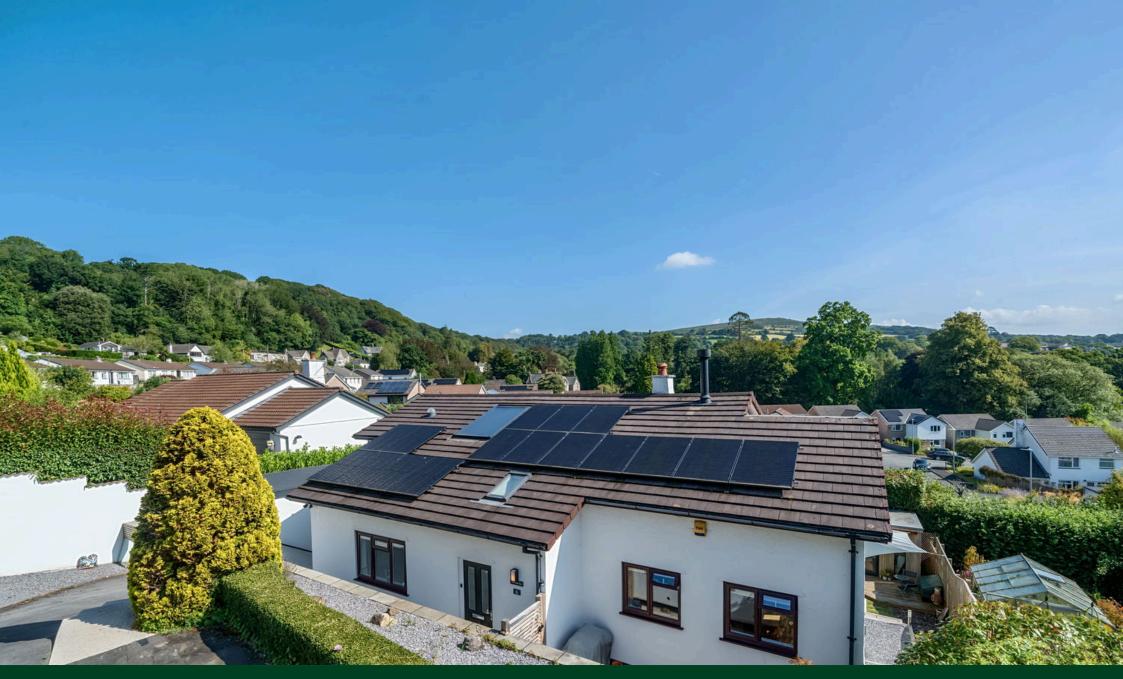

## MILLINGTON TUNNICLIFF

- 4/5 bedroom Detached House
- 4 Piece Modern Family **Bathroom Suite**
- Upvc Double Glazing
- Private Walled Balcony With
  2 Wood Burners Glorious Views

- · Elevated Views Towards Western Beacon
- Unusual Split Level Architect Design
- Energy Producing PV Panels
  Highly Sought After Private Cul De Sac
  - Gas Central Heating

A 4/5 bedroom detached house set within this highly sought after private cul de sac just above Ivybridge centre with glorious views towards Western Beacon. The house offers adaptable accommodation with entrance porch, reception hall/dining area and kitchen on the ground floor, living room, balcony, master bedroom and family bathroom at first floor level and 4 further bedrooms, shower room and utility on the lower level. The house offers Upvc double glazing, gas central heating, two wood burners and energy producing PV panels. The gardens are landscaped and immaculately kept and there is garaging and a home office. EPC D 59.