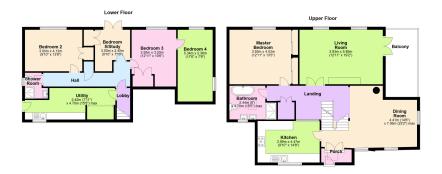

A 4/5 bedroom detached house set within this highly sought after private cul de sac just above Ivybridge centre with glorious views towards Western Beacon. The house offers adaptable accommodation with entrance porch, reception hall/dining area and kitchen on the ground floor, living room, balcony, master bedroom and family bathroom at first floor level and 4 further bedrooms, shower room and utility on the lower level. The house offers Upvc double glazing, gas central heating, two wood burners and energy producing PV panels. The gardens are landscaped and immaculately kept and there is garaging and a home office. EPC D 59.