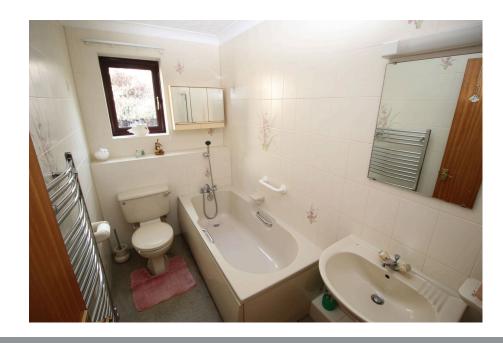

## En Suite Shower/WC

Upvc double glazed window to side, Shower, low level WC and wash basin.

**Bedroom 2** - 3.27m x 3.41m (10'8" x 11'2")

Total area: approx. 121.4 sq. metres (1307.2 sq. feet)

Garage And Parking