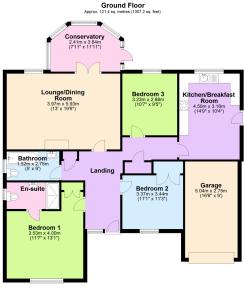

## MILLINGTON TUNNICLIFF

A 3 bedroom detached bungalow set within the corner of this small cul de sac on the western side of lyybridge, convenient for local facilities and amenities. The bungalow offers an entrance hall, spacious lounge/diner, conservatory, modern kitchen/breakfast room, the 3 bedrooms, en suite shower/WC and family bathroom/WC, whilst externally there is a corner plot, parking and a garage. The bungalow is gas centrally heated and Upvc double glazed. No chain. EPC D 59.

## **Entrance Hall**

Upvc entrance door with window to side, built in cloaks cupboard and airing cupboard.

**Lounge/ Diner** - 5.94m x 3.95m (19'5" x 12'11")

Fireplace, Upvc double glazed window to rear, French doors to:

Conservatory - 3.63m x 2.41m (11'10" x 7'10")

Triple aspect with Upvc double glazed windows to side and rear, door to garden.

Kitchen/Breakfast Room - 4.5m x 3.15m (14'9" x 10'4")

Upvc double glazed window to rear and door to garden, modern range of base units, wall cupboards and work surfaces, single drainer one and a half bowl sink unit with mixer tap, built in oven, hob and extractor.

Bedroom 1 - 4m x 3.54m (13'1" x 11'7")

Upvc double glazed window to front, built in wardrobe.

## En Suite Shower/WC

Upvc double glazed window to side, Shower, low level WC and wash basin.

**Bedroom 2** - 3.27m x 3.41m (10'8" x 11'2")

Total area: approx. 121.4 sq. metres (1307.2 sq. feet)

Garage And Parking