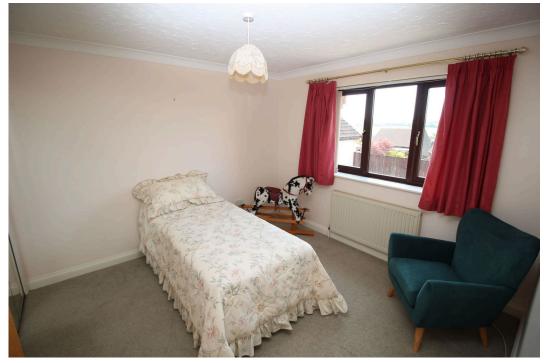

Bedroom 1 - 4m x 3.54m (13'1" x 11'7")

Upvc double glazed window to front, built in wardrobe.

## En Suite Shower/WC

Upvc double glazed window to side, Shower, low level WC and wash basin.

**Bedroom 2** - 3.27m x 3.41m (10'8" x 11'2")

Total area: approx. 121.4 sq. metres (1307.2 sq. feet)

Garage And Parking