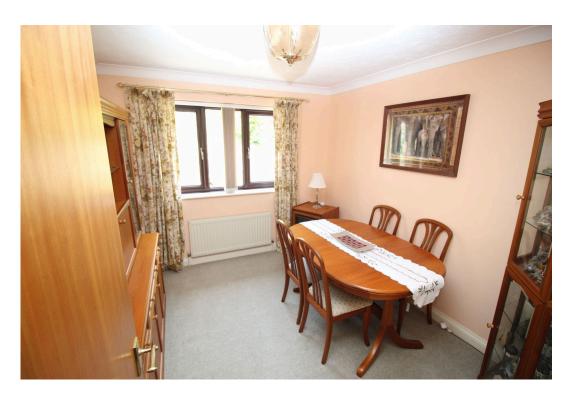

## **Entrance Hall**

Upvc entrance door with window to side, built in cloaks cupboard and airing cupboard.

**Lounge/ Diner** - 5.94m x 3.95m (19'5" x 12'11")

Fireplace, Upvc double glazed window to rear, French doors to: