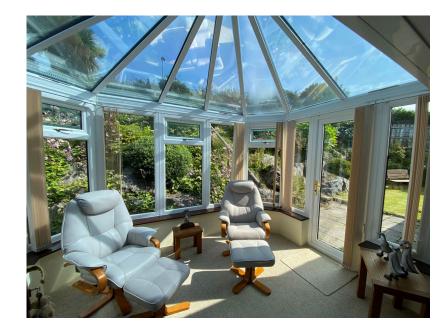

Conservatory - 3.63m x 2.41m (11'10" x 7'10")

Triple aspect with Upvc double glazed windows to side and rear, door to garden.

Kitchen/Breakfast Room - 4.5m x 3.15m (14'9" x 10'4")

Upvc double glazed window to rear and door to garden, modern range of base units, wall cupboards and work surfaces, single drainer one and a half bowl sink unit with mixer tap, built in oven, hob and extractor.