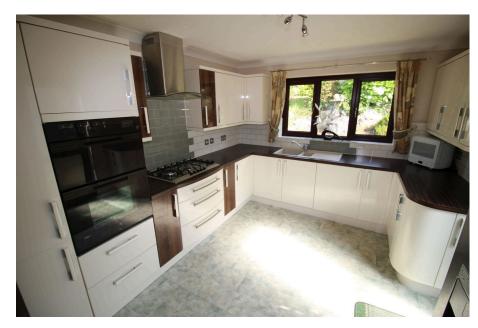

Conservatory - 3.63m x 2.41m (11'10" x 7'10")

Triple aspect with Upvc double glazed windows to side and rear, door to garden.

Kitchen/Breakfast Room - 4.5m x 3.15m (14'9" x 10'4")

Upvc double glazed window to rear and door to garden, modern range of base units, wall cupboards and work surfaces, single drainer one and a half bowl sink unit with mixer tap, built in oven, hob and extractor.