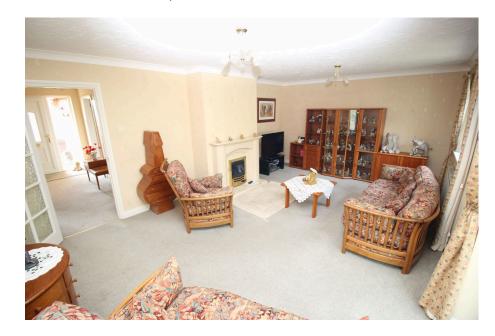

## **Entrance Hall**

Upvc entrance door with window to side, built in cloaks cupboard and airing cupboard.

**Lounge/ Diner** - 5.94m x 3.95m (19'5" x 12'11")

Fireplace, Upvc double glazed window to rear, French doors to: