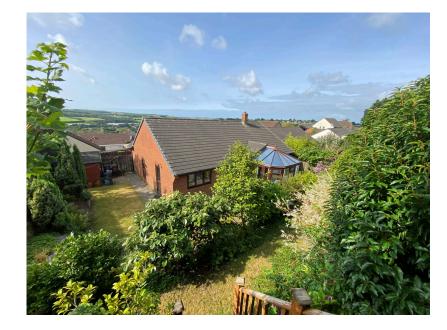

## MILLINGTON TUNNICLIFF

A 3 bedroom detached bungalow set within the corner of this small cul de sac on the western side of lyybridge, convenient for local facilities and amenities. The bungalow offers an entrance hall, spacious lounge/diner, conservatory, modern kitchen/breakfast room, the 3 bedrooms, en suite shower/WC and family bathroom/WC, whilst externally there is a corner plot, parking and a garage. The bungalow is gas centrally heated and Upvc double glazed. No chain. EPC D 59.

Tucked Away Corner Plot

 Modern Kitchen/Breakfast Room

• En Suite Shower/WC

· Gas Central Heating

No Chain

01752 896020 | info@millingtontunnicliff.co.uk | 19 Fore Street, Ivybridge, Devon, PL21 9AB