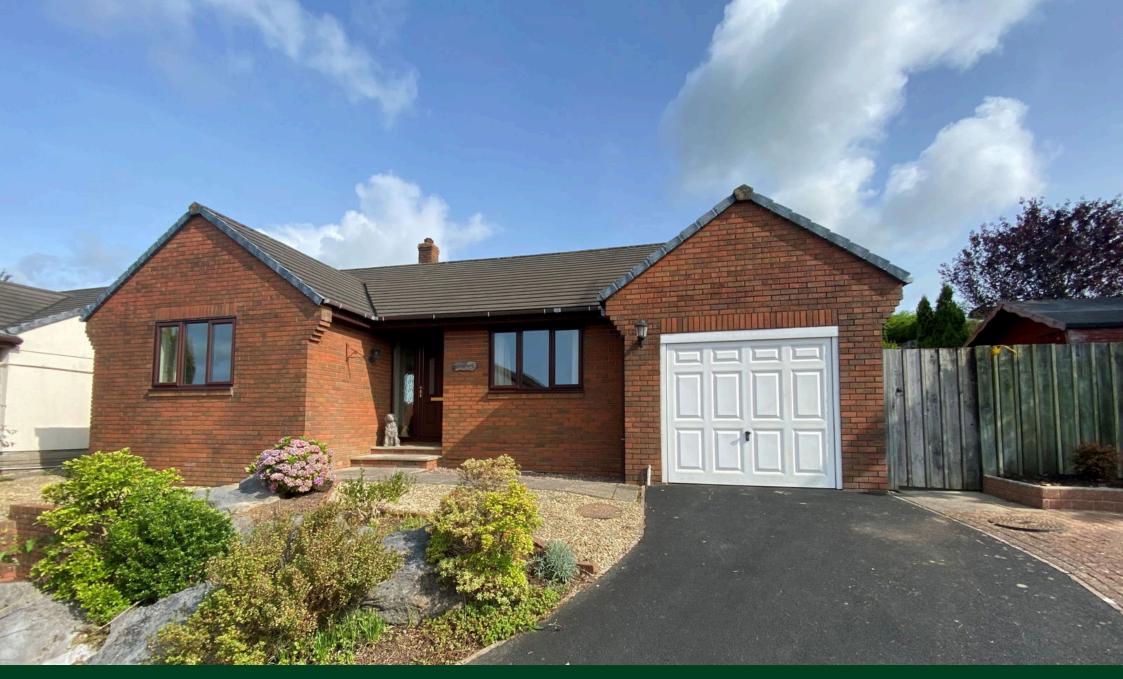

## MILLINGTON TUNNICLIFF

A 3 bedroom detached bungalow set within the corner of this small cul de sac on the western side of lyybridge, convenient for local facilities and amenities. The bungalow offers an entrance hall, spacious lounge/diner, conservatory, modern kitchen/breakfast room, the 3 bedrooms, en suite shower/WC and family bathroom/WC, whilst externally there is a corner plot, parking and a garage. The bungalow is gas centrally heated and Upvc double glazed. No chain. EPC D 59.

Tucked Away Corner Plot

 Modern Kitchen/Breakfast Room

• En Suite Shower/WC

· Gas Central Heating

No Chain

01752 896020 | info@millingtontunnicliff.co.uk | 19 Fore Street, Ivybridge, Devon, PL21 9AB