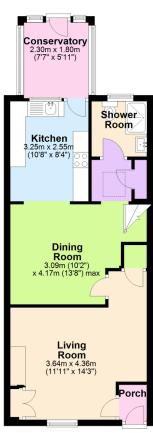

## 25 Fore Street

**2 2 2 2** £235.000

A charming 2 bedroom stone faced cottage located in the very heart of Ivybridge in the main Fore Street. The property offers an entrance porch, living room, dining room, kitchen, conservatory and shower/WC on the ground floor, together with landing, 2 bedrooms and shower/WC on the first floor. The cottage is Upvc double glazed, gas centrally heated and externally has a courtyard at rear. EPC C 69.

#### **Ground Floor**