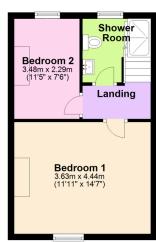

## 25 Fore Street

**2 2 2 2** £235.000

A charming 2 bedroom stone faced cottage located in the very heart of Ivybridge in the main Fore Street. The property offers an entrance porch, living room, dining room, kitchen, conservatory and shower/WC on the ground floor, together with landing, 2 bedrooms and shower/WC on the first floor. The cottage is Upvc double glazed, gas centrally heated and externally has a courtyard at rear. EPC C 69.

### First Floor