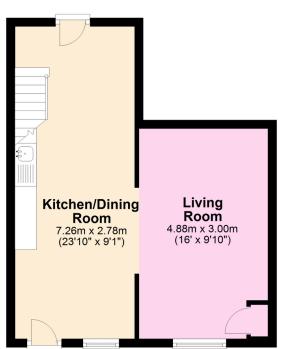

## **Shipley Cottage, Clare Street**

Offers In Region Of £239,950

A most spacious 2 double bedroom end terraced character cottage located centrally within lybridge, convenient for local facilities and amenities. The house offers a kitchen/diner and living room on the ground floor, together with landing, the 2 bedrooms and modern bathroom suite on the upper floor. Externally there is an enclosed walled rear garden with southerly aspect. The house is Upvc double glazed, gas centrally heated and boasts numerous character feature including exposed stonework. EPC D 66.

**First Floor** Approx. 35.3 sq. metres (380.1 sq. feet)

Total area: approx. 70.6 sq. metres (760.1 sq. feet)