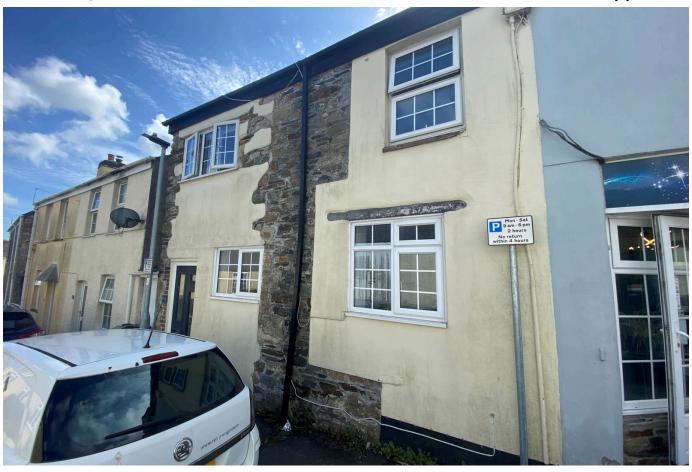

## **Shipley Cottage, Clare Street**

Offers In Region Of £239,950

A most spacious 2 double bedroom end terraced character cottage located centrally within lybridge, convenient for local facilities and amenities. The house offers a kitchen/diner and living room on the ground floor, together with landing, the 2 bedrooms and modern bathroom suite on the upper floor. Externally there is an enclosed walled rear garden with southerly aspect. The house is Upvc double glazed, gas centrally heated and boasts numerous character feature including exposed stonework. EPC D 66.

## **Key Features**

- Character EndTerraced Cottage
- · Spacious Living Room
- · Modern Bathroom
- Upvc Double Glazing
- · No Chain

- 2 Double Bedrooms
- Modern Kitchen
- Enclosed Walled Southerly Facing Rear Garden
- · Gas Central Heating
- Central Location Convenient To Local **Amenities**