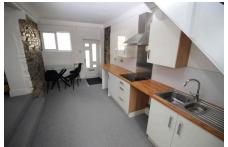

## **Shipley Cottage, Clare Street**

Offers In Region Of £239,950

A most spacious 2 double bedroom end terraced character cottage located centrally within lybridge, convenient for local facilities and amenities. The house offers a kitchen/diner and living room on the ground floor, together with landing, the 2 bedrooms and modern bathroom suite on the upper floor. Externally there is an enclosed walled rear garden with southerly aspect. The house is Upvc double glazed, gas centrally heated and boasts numerous character feature including exposed stonework. EPC D 66.

## **Key Features**

- Character EndTerraced Cottage
- · Spacious Living Room
- · Modern Bathroom
- Upvc Double Glazing
- · No Chain

- 2 Double Bedrooms
- Modern Kitchen
- Enclosed Walled Southerly Facing Rear Garden
- · Gas Central Heating
- Central Location Convenient To Local **Amenities**