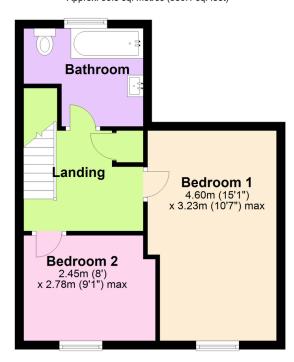

## **Shipley Cottage, Clare Street**

Offers In Region Of £239,950

A most spacious 2 double bedroom end terraced character cottage located centrally within lybridge, convenient for local facilities and amenities. The house offers a kitchen/diner and living room on the ground floor, together with landing, the 2 bedrooms and modern bathroom suite on the upper floor. Externally there is an enclosed walled rear garden with southerly aspect. The house is Upvc double glazed, gas centrally heated and boasts numerous character feature including exposed stonework. EPC D 66.

**First Floor** Approx. 35.3 sq. metres (380.1 sq. feet)

Total area: approx. 70.6 sq. metres (760.1 sq. feet)