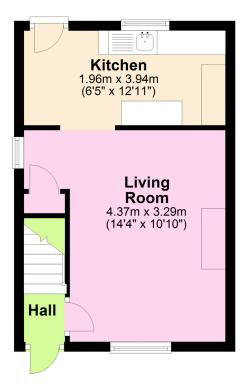

.000









Motivated To Sell! A charming 2 bedroom detached cottage set just off the main Fore Street in central lyybridge. The house offers numerous character features with accommodation comprising an entrance hall, living room and kitchen on the ground floor, together with the 2 bedrooms and bathroom/WC on the upper floor. The house is Upvc double glazed and gas centrally heated. Externally there are two courtyard areas at rear. No chain. EPC E 42.











#### www.millingtontunnicliff.co.uk

### **Key Features**

- Character Detached Cottage
- Spacious Living Room
- · Upvc Double Glazing
- Stripped Pine Stained Flooring
- · No Chain

- 2 Bedrooms
- · Modern Bathroom
- · Gas Central Heating
- Central Location
- EPC E 42

**Ground Floor** 

Approx. 26.8 sq. metres (288.1 sq. feet)



#### **First Floor**

Approx. 29.9 sq. metres (321.7 sq. feet)



Total area: approx. 56.7 sq. metres (609.8 sq. feet)