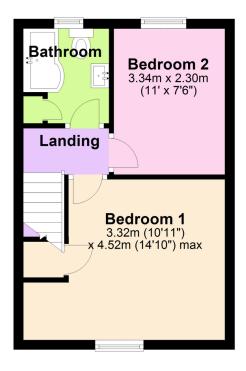

#### **First Floor**

Approx. 29.9 sq. metres (321.7 sq. feet)

Total area: approx. 56.7 sq. metres (609.8 sq. feet)