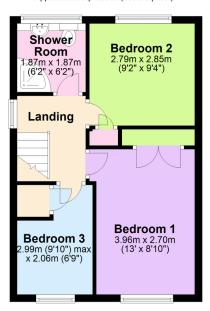

## Woodburn Close, Ivybridge, PL21 9JQ

Guide Price £275.000

This three bedroom semi detached property is brought to the open market for the first time since it was built. Enjoying a southerly facing garden, the property is offered for sale with no onward chain and benefits from accommodation briefly comprising, lounge, dining area, fitted kitchen, sun room, three bedrooms and family shower room. Externally there are front and rear gardens and garage with driveway to the side. EPC C 69.

## **Key Features**

- Semi Detached Home
- Lounge, Dining Area & Sun Room To The Ground Floor
- · Family Shower Room
- · Southerly Facing Rear Garden
- · Cul De Sac Location

- Three Bedrooms
- · Fitted Kitchen
- Garage & Driveway
- Gas Central Heating & Double Glazing
- · No Onward Chain

**Ground Floor** Approx. 41.6 sq. metres (447.2 sq. feet)

First Floor Approx. 35.8 sq. metres (385.5 sq. feet)

Total area: approx. 77.4 sq. metres (832.8 sq. feet)