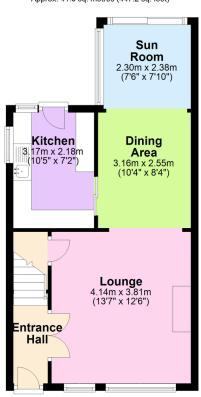

## Woodburn Close, Ivybridge, PL21 9JQ

Guide Price £275.000

This three bedroom semi detached property is brought to the open market for the first time since it was built. Enjoying a southerly facing garden, the property is offered for sale with no onward chain and benefits from accommodation briefly comprising, lounge, dining area, fitted kitchen, sun room, three bedrooms and family shower room. Externally there are front and rear gardens and garage with driveway to the side. EPC C 69.

## **Key Features**

- Semi Detached Home
- Lounge, Dining Area & Sun Room To The Ground Floor
- · Family Shower Room
- · Southerly Facing Rear Garden
- · Cul De Sac Location

- Three Bedrooms
- · Fitted Kitchen
- Garage & Driveway
- Gas Central Heating & Double Glazing
- · No Onward Chain

**Ground Floor** Approx. 41.6 sq. metres (447.2 sq. feet)

First Floor Approx. 35.8 sq. metres (385.5 sq. feet)

Total area: approx. 77.4 sq. metres (832.8 sq. feet)