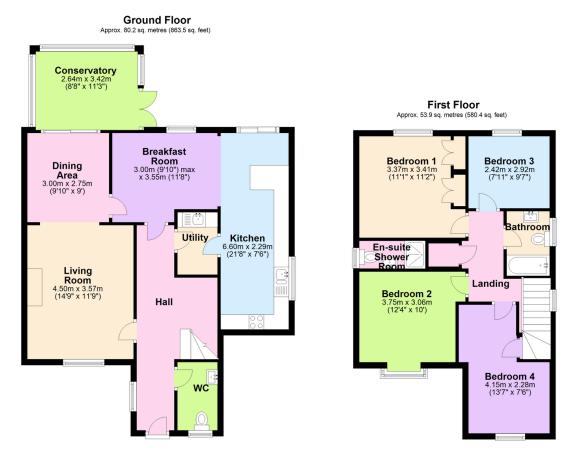

## Slipperstone Drive, Ivybridge, PL21 9UN

Offers In Region Of £390,000

An extended 4 bedroom detached house tucked away in a corner of this popular cul de sac on the western side of lyybridge. The house offers spacious accommodation to include an entrance hall, cloakroom, living room, dining room, conservatory, breakfast room, utility and extended kitchen on the ground floor, together with the 4 bedrooms, en suite shower room and family bathroom on the upper floor. The house is Upvc double glazed and gas centrally heated. externally there is a corner plot with single garage. EPC E 52.

Total area: approx. 134.1 sq. metres (1443.9 sq. feet)