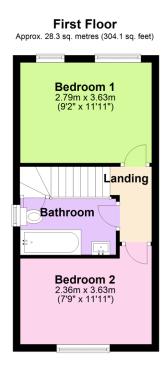

- Lounge With Electric Fireplace
- Modern Fitted Bathroom
- Garage & Driveway
- Modernised Throughout
- Early Viewing Advised

Total area: approx. 70.6 sq. metres (759.6 sq. feet)

A modern two bedroom semi detached home located in a popular cul-de-sac within Ivybridge. The property has been modernised throughout and features a lounge with fireplace, modern fitted kitchen/diner with integrated appliances, two double bedrooms and a modern bathroom. Outside there is a garage with driveway to the side and an attractive garden to the rear. An early viewing is advised on this lovely two bedroom home. EPC D59