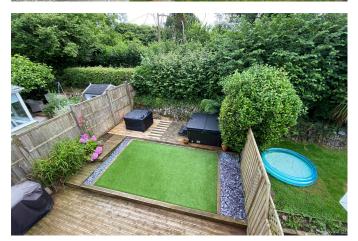

## www.millingtontunnicliff.co.uk

- Two Double Bedroom Semi Detached Home
- Modern Fitted Kitchen/Diner With Integrated Appliances
- · Attractive Rear Garden
- Popular Cul-De-Sac Location
- Gas Central Heating & Double Glazing

- Lounge With Electric Fireplace
- Modern Fitted Bathroom
- Garage & Driveway
- Modernised Throughout
- Early Viewing Advised

Total area: approx. 70.6 sq. metres (759.6 sq. feet)

A modern two bedroom semi detached home located in a popular cul-de-sac within Ivybridge. The property has been modernised throughout and features a lounge with fireplace, modern fitted kitchen/diner with integrated appliances, two double bedrooms and a modern bathroom. Outside there is a garage with driveway to the side and an attractive garden to the rear. An early viewing is advised on this lovely two bedroom home. EPC D59