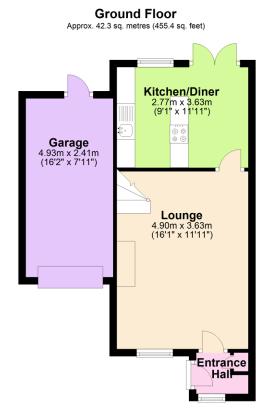

- Lounge With Electric Fireplace
- Modern Fitted Bathroom
- Garage & Driveway
- Modernised Throughout
- Early Viewing Advised

Total area: approx. 70.6 sq. metres (759.6 sq. feet)

A modern two bedroom semi detached home located in a popular cul-de-sac within Ivybridge. The property has been modernised throughout and features a lounge with fireplace, modern fitted kitchen/diner with integrated appliances, two double bedrooms and a modern bathroom. Outside there is a garage with driveway to the side and an attractive garden to the rear. An early viewing is advised on this lovely two bedroom home. EPC D59