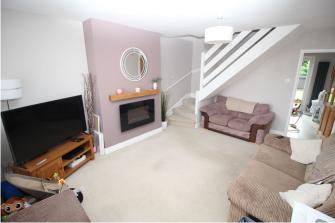

- Lounge With Electric Fireplace
- Modern Fitted Bathroom
- Garage & Driveway
- Modernised Throughout
- Early Viewing Advised

Total area: approx. 70.6 sq. metres (759.6 sq. feet)

A modern two bedroom semi detached home located in a popular cul-de-sac within Ivybridge. The property has been modernised throughout and features a lounge with fireplace, modern fitted kitchen/diner with integrated appliances, two double bedrooms and a modern bathroom. Outside there is a garage with driveway to the side and an attractive garden to the rear. An early viewing is advised on this lovely two bedroom home. EPC D59