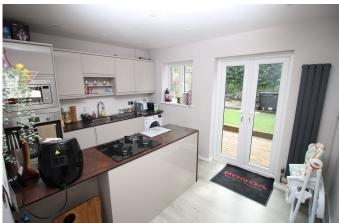

## www.millingtontunnicliff.co.uk

- Two Double Bedroom Semi Detached Home
- Modern Fitted Kitchen/Diner With Integrated Appliances
- · Attractive Rear Garden
- Popular Cul-De-Sac Location
- Gas Central Heating & Double Glazing

- Lounge With Electric Fireplace
- Modern Fitted Bathroom
- Garage & Driveway
- Modernised Throughout
- Early Viewing Advised

Total area: approx. 70.6 sq. metres (759.6 sq. feet)

A modern two bedroom semi detached home located in a popular cul-de-sac within Ivybridge. The property has been modernised throughout and features a lounge with fireplace, modern fitted kitchen/diner with integrated appliances, two double bedrooms and a modern bathroom. Outside there is a garage with driveway to the side and an attractive garden to the rear. An early viewing is advised on this lovely two bedroom home. EPC D59