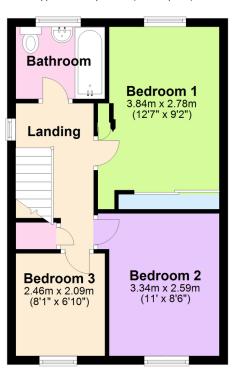

First Floor
Approx. 36.9 sq. metres (396.7 sq. feet)

Total area: approx. 73.6 sq. metres (791.9 sq. feet)