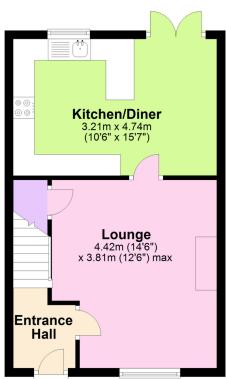

First Floor
Approx. 36.9 sq. metres (396.7 sq. feet)

Total area: approx. 73.6 sq. metres (791.9 sq. feet)