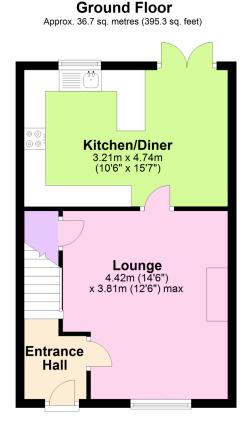

Total area: approx. 73.6 sq. metres (791.9 sq. feet)

01752 896020 | info@millingtontunnicliff.co.uk | 19 Fore Street, Ivybridge, Devon, PL21 9AB

First Floor Approx. 36.9 sq. metres (396.7 sq. feet)