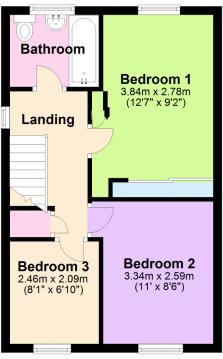

Total area: approx. 73.6 sq. metres (791.9 sq. feet)

01752 896020 | info@millingtontunnicliff.co.uk | 19 Fore Street, Ivybridge, Devon, PL21 9AB

First Floor Approx. 36.9 sq. metres (396.7 sq. feet)