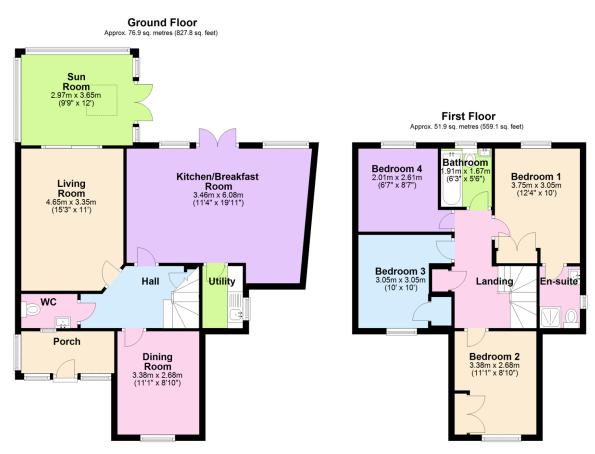

Total area: approx. 128.9 sq. metres (1386.9 sq. feet)

01752 896020 | info@millingtontunnicliff.co.uk | 19 Fore Street, lvybridge, Devon, PL21 9AB