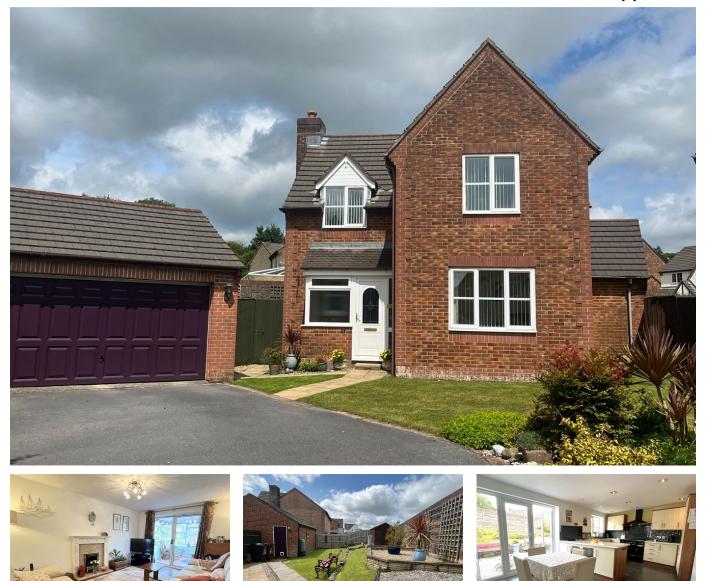

## Lydford Close, Ivybridge, PL21 0YW

£460,000

🍋 4 🚰 2 🚘 2

An extended 4 bedroom brick built detached house set at the end of this popular cul de sac on a level site convenient for lyybridge centre. The house offers an entrance porch, hallway, cloakroom, living room, conservatory, dining room, kitchen/breakfast room and utility on the ground floor, together with the 4 bedrooms, en suite shower and family bathroom on the upper floor. The house is Upvc double glazed and gas centrally heated. Externally there a level gardens and a double width driveway leading to the double garage. EPC C 69.

## **Key Features**

- Extended 4 Bedroom Detached House
- Utility Room
- Double Garage
- Cloakroom
- Gas Central Heating

- Spacious Kitchen/Breakfast Room
- Sun Room With Warm Roof
- En Suite Shower/WC
- Upvc Double Glazing
- Level Gardens