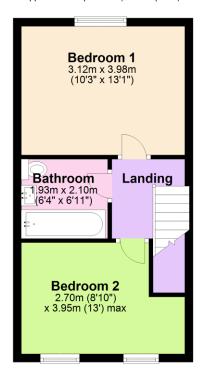

## 70 Tappers Lane, Yealmpton

Fixed Price £96,000

A 2 double bedroom semi detached house being sold on a 40% shared ownership basis set within this popular cul de sac in Yealmpton Village. The house benefits from an entrance hall, cloakroom and open plan living/kitchen/dining area on the ground floor, together with the 2 bedrooms and modern bathroom/WC on the upper floor. The house is gas centrally heated and double glazed. There are small gardens and allocated parking. There is a Devon Rule requiring purchasers to have lived or worked in Devon for the last 3 years and the 60% rental to include service charge is set at £366.11 pcm. EPC B 83.

- 40% Shared Ownership with Sovereign Housing Association
- Option to staircase purchase and own outright
- · Double Glazed
- Allocated Parking
- EPC B 83

First Floor
Approx. 31.8 sq. metres (342.0 sq. feet)

Total area: approx. 64.0 sq. metres (688.6 sq. feet)