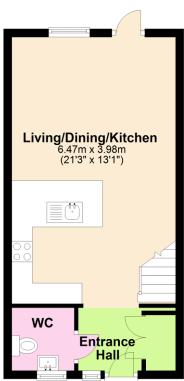

## 70 Tappers Lane, Yealmpton

Fixed Price £96,000

A 2 double bedroom semi detached house being sold on a 40% shared ownership basis set within this popular cul de sac in Yealmpton Village. The house benefits from an entrance hall, cloakroom and open plan living/kitchen/dining area on the ground floor, together with the 2 bedrooms and modern bathroom/WC on the upper floor. The house is gas centrally heated and double glazed. There are small gardens and allocated parking. There is a Devon Rule requiring purchasers to have lived or worked in Devon for the last 3 years and the 60% rental to include service charge is set at £366.11 pcm. EPC B 83.

## **Key Features**

- 2 double Bedroom Semi Detached House
- 60% Rental Including Service Charge of £366.11 PCM
- · Open Plan Living/Kitchen/Dining Area
- · Gas Central Heating
- · Popular south Hams Village

Total area: approx. 64.0 sq. metres (688.6 sq. feet)