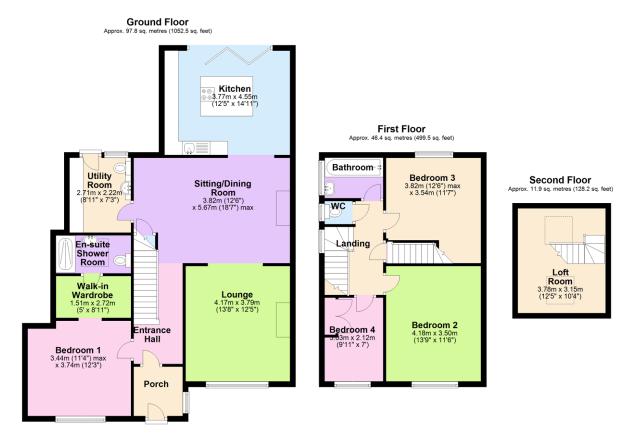

## Woodford Avenue, Plympton, PL7 4QS

This extended family home is positioned in the popular area of Woodford and would suit a growing family or those looking for multi-generational living. Arranged over three floors the property is finished to the highest of standards and benefits from a downstairs bedroom with walk-in dressing room and en-suite, lounge, sitting room/dining room, beautifully fitted kitchen, utility room/shower room, modern bathroom and loft room. Outside there is a generous driveway to the front and low maintenance garden to the rear which enjoys a sunny aspect. EPC D 68

## **Key Features**

- Extended Family Home
- Lounge
- Modern Fitted Kitchen With Integrated Appliances
- Downstairs Bedroom With Walk-In Dressing Room & En-Suite
- Driveway Parking For Several Vehicles

- · Four Bedrooms & Loft Room
- · Sitting Room/Dining Room
- · Utility Room/Shower Room
- Low Maintenance Rear Garden
- Popular Location

Total area: approx. 156.1 sq. metres (1680.2 sq. feet)