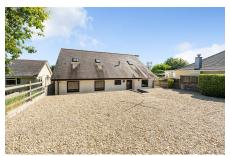

## Smithaleigh, Plympton, PL7 5AX

Constructed in 1988 by the current owners, Windrush is brought to the open market for the first time in over 35 years. This substantial property offers over 2460 Sq Ft of accommodation and could be adapted to suit a buyers needs. Currently arranged as a three bedroom, two reception bungalow on the ground floor, there are two further reception rooms to the first floor that could be utilised as additional living space or bedrooms. The property is sat on an approximate 1/4 acre plot and offers double garage, front and rear gardens and extensive driveway and parking. EPC C 71.

- Over 2460 Sq Ft of Accommodation
- Two Further Reception Rooms To The First Floor Offering Adaptable Accommodation
- · Bedroom With En-Suite Bathroom
- Double Garage
- Sat On Approximately 1/4 Acre Plot