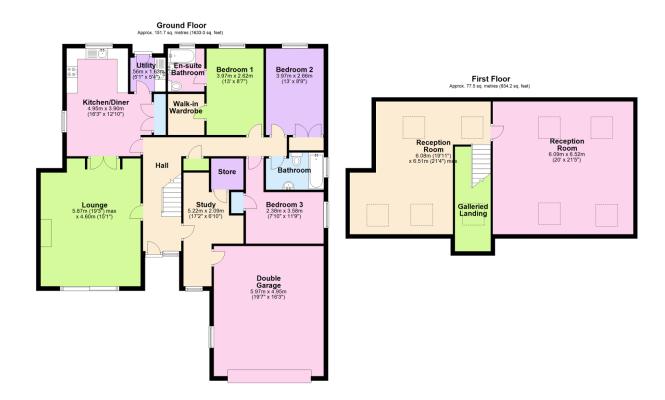

## Smithaleigh, Plympton, PL7 5AX

Constructed in 1988 by the current owners, Windrush is brought to the open market for the first time in over 35 years. This substantial property offers over 2460 Sq Ft of accommodation and could be adapted to suit a buyers needs. Currently arranged as a three bedroom, two reception bungalow on the ground floor, there are two further reception rooms to the first floor that could be utilised as additional living space or bedrooms. The property is sat on an approximate 1/4 acre plot and offers double garage, front and rear gardens and extensive driveway and parking. EPC C 71.

## **Key Features**

- Substantial Detached Bungalow
- Currently Arranged As A 3 Bedroom, Two Reception Bungalow
- · Lounge & Kitchen/Diner
- · Utility Room & Family Bathroom
- Extensive Driveway & Parking

- Over 2460 Sq Ft of Accommodation
- Two Further Reception Rooms To The First Floor Offering Adaptable Accommodation
- · Bedroom With En-Suite Bathroom
- Double Garage
- Sat On Approximately 1/4 Acre Plot

Total area: approx. 229.2 sq. metres (2467.2 sq. feet)