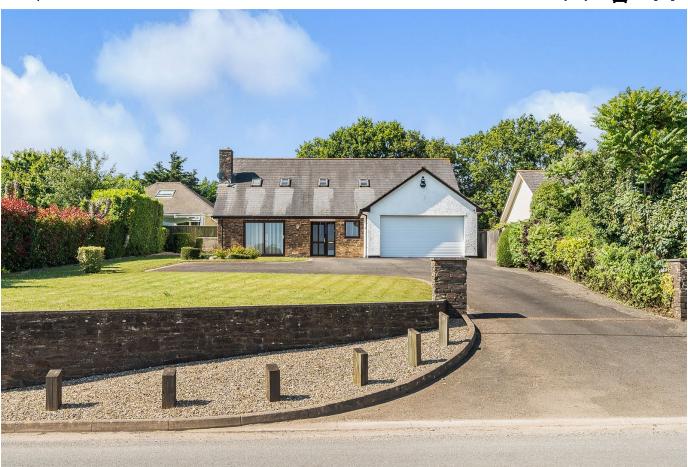

## Smithaleigh, Plympton, PL7 5AX

Constructed in 1988 by the current owners, Windrush is brought to the open market for the first time in over 35 years. This substantial property offers over 2460 Sq Ft of accommodation and could be adapted to suit a buyers needs. Currently arranged as a three bedroom, two reception bungalow on the ground floor, there are two further reception rooms to the first floor that could be utilised as additional living space or bedrooms. The property is sat on an approximate 1/4 acre plot and offers double garage, front and rear gardens and extensive driveway and parking. EPC C 71.

## **Key Features**

- Substantial Detached Bungalow
- Currently Arranged As A 3 Bedroom, Two Reception Bungalow
- · Lounge & Kitchen/Diner
- · Utility Room & Family Bathroom
- Extensive Driveway & Parking

- Over 2460 Sq Ft of Accommodation
- Two Further Reception Rooms To The First Floor Offering Adaptable Accommodation
- · Bedroom With En-Suite Bathroom
- Double Garage
- Sat On Approximately 1/4 Acre Plot