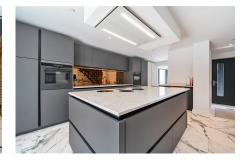

## Station Road, Totnes, TQ9 5HX

A stunning newly built 4 double bedroom detached house set within walled gardens set literally within the heart of Totnes, a matter of yards from the main Fore Street. The house forms part of this exclusive development known as The Haven, which is at the very end of Station Road. Accommodation is over 3 floors with open plan kitchen/breakfast room, dining area and living room, cloakroom and utility on the ground floor, together with the 4 double bedrooms, dressing room, Italian 4 piece en suite bathroom and family bathroom on the upper floors. The specification of build is exceptional with integrated German kitchen, 180 degree hardwood double glazed windows, under floor heating, oak internal doors and much more. There is a large garage attached and the private walled rear garden. No chain. EPC B 84.

## **Key Features**

- Newly Built 4 Double Bedroom Detached House Of Exceptional Specification
- · Private Walled Level Gardens
- High End Italian 4 Piece En Suite Bathroom
- Hardwood Double Glazed Windows with 180 Degree Facility
- · German Integrated Kitchen