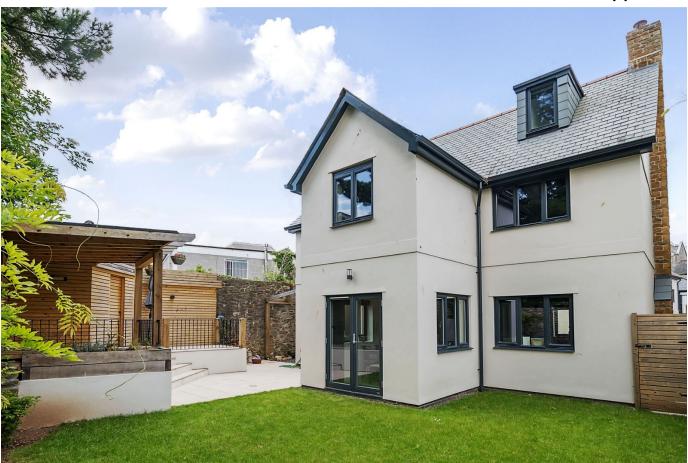

## Station Road, Totnes, TQ9 5HX

A stunning newly built 4 double bedroom detached house set within walled gardens set literally within the heart of Totnes, a matter of yards from the main Fore Street. The house forms part of this exclusive development known as The Haven, which is at the very end of Station Road. Accommodation is over 3 floors with open plan kitchen/breakfast room, dining area and living room, cloakroom and utility on the ground floor, together with the 4 double bedrooms, dressing room, Italian 4 piece en suite bathroom and family bathroom on the upper floors. The specification of build is exceptional with integrated German kitchen, 180 degree hardwood double glazed windows, under floor heating, oak internal doors and much more. There is a large garage attached and the private walled rear garden. No chain. EPC B 84.

## **Key Features**

- Newly Built 4 Double Bedroom Detached House Of Exceptional Specification
- · Private Walled Level Gardens
- High End Italian 4 Piece En Suite Bathroom
- Hardwood Double Glazed Windows with 180 Degree Facility
- · German Integrated Kitchen