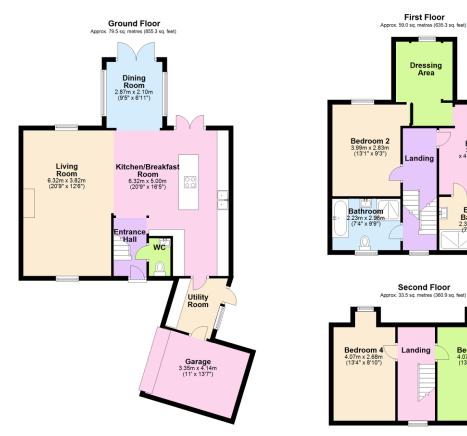

## Station Road, Totnes, TQ9 5HX

A stunning newly built 4 double bedroom detached house set within walled gardens set literally within the heart of Totnes, a matter of yards from the main Fore Street. The house forms part of this exclusive development known as The Haven, which is at the very end of Station Road. Accommodation is over 3 floors with open plan kitchen/breakfast room, dining area and living room, cloakroom and utility on the ground floor, together with the 4 double bedrooms, dressing room, Italian 4 piece en suite bathroom and family bathroom on the upper floors. The specification of build is exceptional with integrated German kitchen, 180 degree hardwood double glazed windows, under floor heating, oak internal doors and much more. There is a large garage attached and the private walled rear garden. No chain. EPC B 84.

## **Key Features**

- Newly Built 4 Double Bedroom Detached House Of Exceptional Specification
- · Private Walled Level Gardens
- High End Italian 4 Piece En Suite Bathroom
- Hardwood Double Glazed Windows with 180 Degree Facility
- · German Integrated Kitchen

- LOCATION Only Yards From Totnes Fore Street
- Private Gated Entrance Forming Part Of The Haven

En-suite Bathroom 2.31m x 3.98m (7'7" x 13'1")

- · Accommodation Over 3 floors
- Under Floor Heating
- · Feature Wood Burner