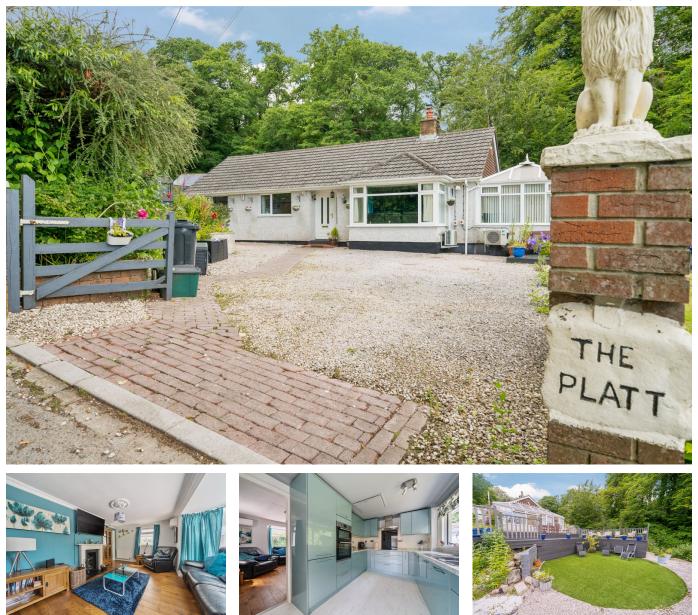

## The Platt, Bittaford

£410,000

🍋 4 🚰 2 🚍 1

A 3/4 bedroom detached bungalow set on this mature plot in the village of Bittaford backing onto a delightful babbling brook. The property offers an entrance hallway, living room, integrated modern kitchen, conservatory, dining room/bedroom 4, 3 further bedrooms, family shower room and en suite bathroom with Jacuzzi. The plot is mainly level with ample off road parking with gardens making best use of the watercourse at rear. The bungalow is Upvc double glazed, has oil fired heating, back up air conditioning units and a wood burner. A delightful rural backdrop adds to the feeling of living in the country. EPC D 55.

## **Key Features**

- 3/4 Bedroom Detached Bungalow
- Upvc Conservatory
- Oil Fired Heating
- En Suite Bathroom With Jacuzzi
- · Oil Fired Central Heating

- Rural Setting Backing Onto a Watercourse
- Ample Off Road Parking
- Modern Integrated Kitchen
- Upvc Double Glazing
- Delightful Rural Backdrop