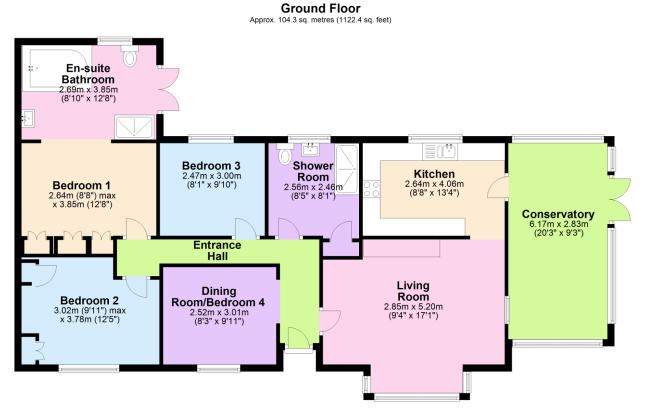

Total area: approx. 104.3 sq. metres (1122.4 sq. feet)

01752 896020 | info@millingtontunnicliff.co.uk | 19 Fore Street, Ivybridge, Devon, PL21 9AB