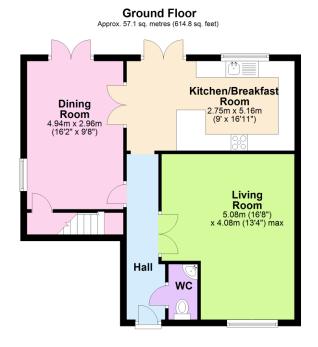

## 5 Berkeley Way

£420,000 Page 4 2 2 2 2

A spacious 4 bedroom detached house set at the start of this popular cul de sac on the eastern side of lyybridge within level walking distance of local amenities. The house is of an unusual design with cloakroom, living room, dining room and kitchen/breakfast room on the ground floor, together with the 4 bedrooms and modern family bathroom and en suite shower room on the upper floor. The house sits on a level site with enclosed rear garden and enjoys a double width driveway and double garage. There is Upvc double glazing and gas central heating. No chain. EPC D 59.

Total area: approx. 113.2 sq. metres (1218.8 sq. feet)