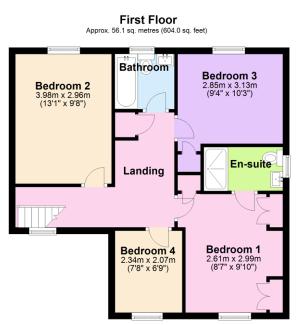

## 5 Berkeley Way

£420,000 Page 4 2 2 2 2

A spacious 4 bedroom detached house set at the start of this popular cul de sac on the eastern side of lyybridge within level walking distance of local amenities. The house is of an unusual design with cloakroom, living room, dining room and kitchen/breakfast room on the ground floor, together with the 4 bedrooms and modern family bathroom and en suite shower room on the upper floor. The house sits on a level site with enclosed rear garden and enjoys a double width driveway and double garage. There is Upvc double glazing and gas central heating. No chain. EPC D 59.

Total area: approx. 113.2 sq. metres (1218.8 sq. feet)