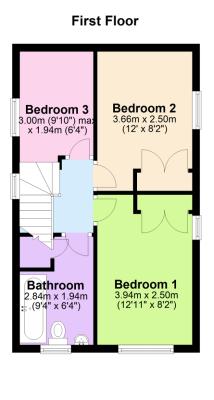

## Tom Maddock Gardens, Ivybridge

Guide Price £285.000

A Beautifully presented 3 bedroom semi detached house tucked in at the end of this popular cul de sac. The internal accommodation comprises entrance hallway, cloakroom, spacious living room, kitchen/Diner and conservatory on the ground floor, together with the 3 bedrooms and a modern bathroom on the upper floor. To the side of the house is an attractive level paved garden. There is a small seating area to the other side of the house and gravelled area suitable for parking at front. Benefits include gas central heating, double glazing, and a single garage just up from the house beneath a coach house. EPC D 64.

# | Kitchen/Diner | 2.75m x 4.54m | (9' x 14'11") | Conservatory | 3.56m x 2.77m | (11'8" x 9'1") | Lounge | 4.98m (16'4") max | x 3.55m (11'8") | Hall | WC