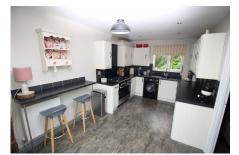

## Tom Maddock Gardens, Ivybridge

Guide Price £285.000

A Beautifully presented 3 bedroom semi detached house tucked in at the end of this popular cul de sac. The internal accommodation comprises entrance hallway, cloakroom, spacious living room, kitchen/Diner and conservatory on the ground floor, together with the 3 bedrooms and a modern bathroom on the upper floor. To the side of the house is an attractive level paved garden. There is a small seating area to the other side of the house and gravelled area suitable for parking at front. Benefits include gas central heating, double glazing, and a single garage just up from the house beneath a coach house. EPC D 64.

# | Kitchen/Diner | 2.75m x 4.54m | (9' x 14'11") | Conservatory | 3.56m x 2.77m | (11'8" x 9'1") | Lounge | 4.98m (16'4") max | x 3.55m (11'8") | Hall | WC