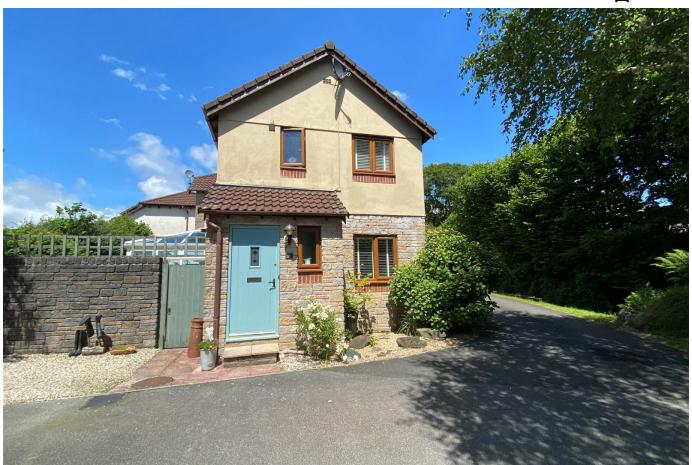

## Tom Maddock Gardens, Ivybridge

Guide Price £285.000

A Beautifully presented 3 bedroom semi detached house tucked in at the end of this popular cul de sac. The internal accommodation comprises entrance hallway, cloakroom, spacious living room, kitchen/Diner and conservatory on the ground floor, together with the 3 bedrooms and a modern bathroom on the upper floor. To the side of the house is an attractive level paved garden. There is a small seating area to the other side of the house and gravelled area suitable for parking at front. Benefits include gas central heating, double glazing, and a single garage just up from the house beneath a coach house. EPC D 64.

### **Key Features**

- 3 BEDROOM SEMI DETACHED HOUSE
- BEAUTIFULLY PRESENTED
- DOUBLE GLAZING
- SINGLE GARAGE IN A BLOCK
- VIEWING ESSENTIAL

- UPVC DOUBLE GLAZED CONSERVATORY
- GAS CENTRAL HEATING
- LEVEL WALK TO TOWN CENTRE
- PARKING
- EPC D 64