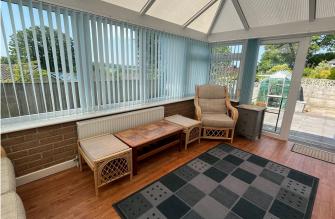

## www.millingtontunnicliff.co.uk

- Detached Bungalow
- L Shaped Lounge/Diner
- Master Bedroom With Dressing Room
- Conservatory
- Garage & Driveway

- Three Bedrooms
- Fitted Kitchen
- Bathroom With Separate WC
- Attractive Gardens With Countryside Views
- · No Onward Chain

Total area: approx. 108.7 sq. metres (1170.0 sq. feet)

A delightful bungalow situated within close walking distance of the town, enjoying elevated views over the surrounding countryside. Located in a guiet cul-de-sac and and offered for sale with no onward chain, the bungalow offers spacious accommodation to include; L shaped lounge/diner, fitted kitchen, three bedrooms, dressing room, bathroom with separate WC and conservatory. Outside there is a lovely lawned garden with patio area and garage with driveway parking. EPC D 67