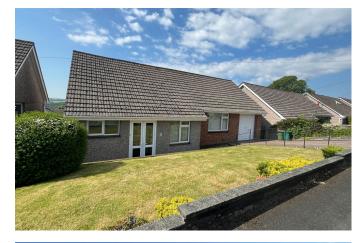

## www.millingtontunnicliff.co.uk

- Detached Bungalow
- L Shaped Lounge/Diner
- Master Bedroom With Dressing Room
- Conservatory
- Garage & Driveway

- Three Bedrooms
- Fitted Kitchen
- Bathroom With Separate WC
- Attractive Gardens With Countryside Views
- · No Onward Chain

Total area: approx. 108.7 sq. metres (1170.0 sq. feet)

A delightful bungalow situated within close walking distance of the town, enjoying elevated views over the surrounding countryside. Located in a guiet cul-de-sac and and offered for sale with no onward chain, the bungalow offers spacious accommodation to include; L shaped lounge/diner, fitted kitchen, three bedrooms, dressing room, bathroom with separate WC and conservatory. Outside there is a lovely lawned garden with patio area and garage with driveway parking. EPC D 67