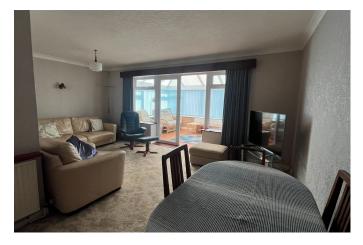

## www.millingtontunnicliff.co.uk

- Detached Bungalow
- L Shaped Lounge/Diner
- Master Bedroom With Dressing Room
- Conservatory
- Garage & Driveway

- Three Bedrooms
- Fitted Kitchen
- Bathroom With Separate WC
- Attractive Gardens With Countryside Views
- · No Onward Chain

Total area: approx. 108.7 sq. metres (1170.0 sq. feet)

A delightful bungalow situated within close walking distance of the town, enjoying elevated views over the surrounding countryside. Located in a guiet cul-de-sac and and offered for sale with no onward chain, the bungalow offers spacious accommodation to include; L shaped lounge/diner, fitted kitchen, three bedrooms, dressing room, bathroom with separate WC and conservatory. Outside there is a lovely lawned garden with patio area and garage with driveway parking. EPC D 67