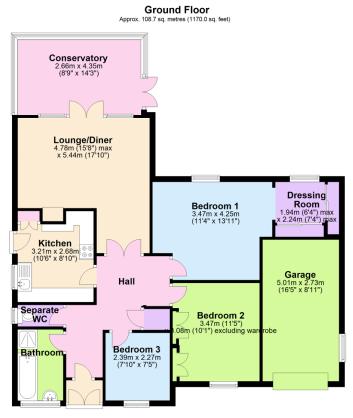

Total area: approx. 108.7 sq. metres (1170.0 sq. feet)

A delightful bungalow situated within close walking distance of the town, enjoying elevated views over the surrounding countryside. Located in a guiet cul-de-sac and and offered for sale with no onward chain, the bungalow offers spacious accommodation to include; L shaped lounge/diner, fitted kitchen, three bedrooms, dressing room, bathroom with separate WC and conservatory. Outside there is a lovely lawned garden with patio area and garage with driveway parking. EPC D 67