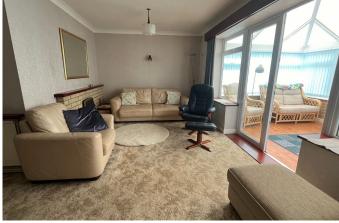

## www.millingtontunnicliff.co.uk

- Detached Bungalow
- L Shaped Lounge/Diner
- Master Bedroom With Dressing Room
- Conservatory
- Garage & Driveway

- Three Bedrooms
- Fitted Kitchen
- Bathroom With Separate WC
- Attractive Gardens With Countryside Views
- · No Onward Chain

Total area: approx. 108.7 sq. metres (1170.0 sq. feet)

A delightful bungalow situated within close walking distance of the town, enjoying elevated views over the surrounding countryside. Located in a guiet cul-de-sac and and offered for sale with no onward chain, the bungalow offers spacious accommodation to include; L shaped lounge/diner, fitted kitchen, three bedrooms, dressing room, bathroom with separate WC and conservatory. Outside there is a lovely lawned garden with patio area and garage with driveway parking. EPC D 67