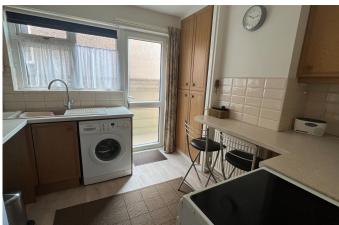

## www.millingtontunnicliff.co.uk

- Detached Bungalow
- L Shaped Lounge/Diner
- Master Bedroom With Dressing Room
- Conservatory
- Garage & Driveway

- Three Bedrooms
- Fitted Kitchen
- Bathroom With Separate WC
- Attractive Gardens With Countryside Views
- · No Onward Chain

Total area: approx. 108.7 sq. metres (1170.0 sq. feet)

A delightful bungalow situated within close walking distance of the town, enjoying elevated views over the surrounding countryside. Located in a guiet cul-de-sac and and offered for sale with no onward chain, the bungalow offers spacious accommodation to include; L shaped lounge/diner, fitted kitchen, three bedrooms, dressing room, bathroom with separate WC and conservatory. Outside there is a lovely lawned garden with patio area and garage with driveway parking. EPC D 67