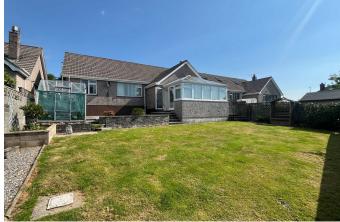

## www.millingtontunnicliff.co.uk

- Detached Bungalow
- L Shaped Lounge/Diner
- Master Bedroom With Dressing Room
- Conservatory
- Garage & Driveway

- Three Bedrooms
- Fitted Kitchen
- Bathroom With Separate WC
- Attractive Gardens With Countryside Views
- · No Onward Chain

Total area: approx. 108.7 sq. metres (1170.0 sq. feet)

A delightful bungalow situated within close walking distance of the town, enjoying elevated views over the surrounding countryside. Located in a guiet cul-de-sac and and offered for sale with no onward chain, the bungalow offers spacious accommodation to include; L shaped lounge/diner, fitted kitchen, three bedrooms, dressing room, bathroom with separate WC and conservatory. Outside there is a lovely lawned garden with patio area and garage with driveway parking. EPC D 67