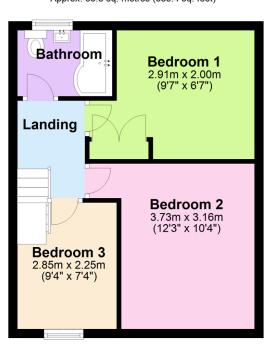

#### First Floor Approx. 35.8 sq. metres (385.4 sq. feet)

Total area: approx. 71.9 sq. metres (774.4 sq. feet)