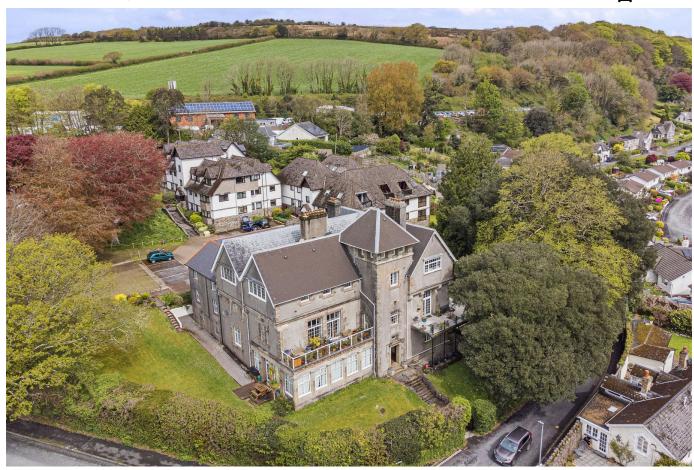

## Flat 2, Tremarran Court, Crescent Road

Guide Price £185,000

A 3 bedroom ground floor flat set within this delightful period property converted in the mid 1980's and set just up from lyybridge centre. The property is immaculately presented and is perfect for young and old alike with accommodation comprising an entrance hall, spacious living room, kitchen, the 3 bedrooms, family bathroom and en suite shower room. The property has night storage heating and is Upvc double glazed. Externally there are established gardens with the flat having a sunny westerly aspect, there is a courtyard shared with one other flat and of course allocated parking. No chain. EPC E 50.

## **Key Features**

- · 3 Bedroom Ground Floor Flat
- · En Suite Shower Room
- · Family Bathroom
- E7 Heating
- Communal Gardens And Allocated Parking

- Sunny Westerly Aspect
- Spacious Living Room
- · Upvc Double Glazing
- EPC E 50
- No Chain