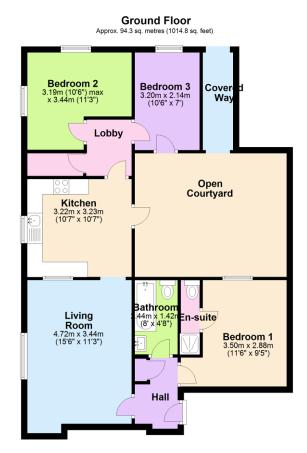

## Flat 2, Tremarran Court, Crescent Road

Guide Price £185,000

A 3 bedroom ground floor flat set within this delightful period property converted in the mid 1980's and set just up from lyybridge centre. The property is immaculately presented and is perfect for young and old alike with accommodation comprising an entrance hall, spacious living room, kitchen, the 3 bedrooms, family bathroom and en suite shower room. The property has night storage heating and is Upvc double glazed. Externally there are established gardens with the flat having a sunny westerly aspect, there is a courtyard shared with one other flat and of course allocated parking. No chain. EPC E 50.

Total area: approx. 94.3 sq. metres (1014.8 sq. feet)