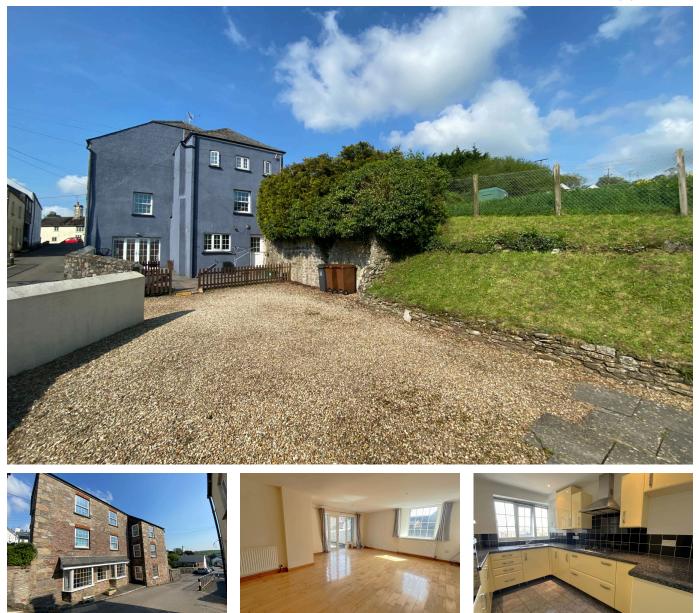

## The Square, Ermington, Ivybridge, PL21 9LP

£219,950

🍋 2 🚰 1 🚘 1

**SPACIOUS APARTMENT IN VILLAGE LOCATION** A spacious two double bedroom ground floor apartment positioned in the sought after village of Ermington. Offering light and airy accommodation the apartment briefly comprises; dining hallway, kitchen, lounge/diner, two double bedrooms, bathroom and utility room. Outside there is a private terrace and communal parking area. EPC D 59.

## **Key Features**

- Leasehold Apartment With 999 Year Lease
- Two Double Bedrooms
- Fitted Kitchen
- Utility Room With WC
- Village Location

- Spacious Accommodation
- Lounge/Diner With French Doors To Private Terrace
- Bathroom
- Off Road Parking
- Please Enquire For Further Information On Sale Conditions