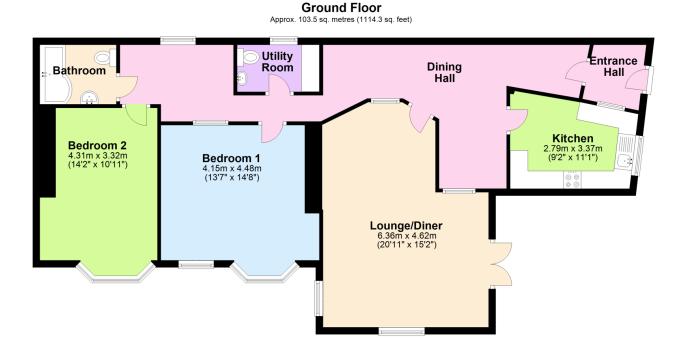

Total area: approx. 103.5 sq. metres (1114.3 sq. feet)

01752 896020 | info@millingtontunnicliff.co.uk | 19 Fore Street, Ivybridge, Devon, PL21 9AB