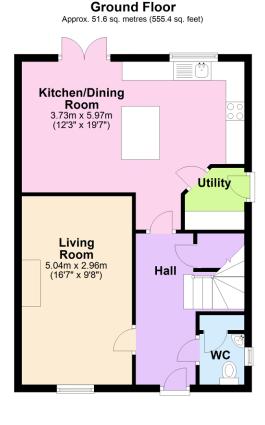

## 5 Outcrop Road,

£445,000

🍋 4 🖕 2 🚘 2

A modern 4 bedroom detached house set within this sought after cul de sac on the doorstep of Hooe Lake and Turnchapel, perfect for the water sport enthusiast. The property is immaculately presented and offers an entrance hall, cloakroom, living room, utility and part integrated kitchen/ diner on the ground floor, together with the 4 bedrooms, family bathroom and en suite shower on the upper floor. The house is Upvc double glazed, gas centrally heated, has a private drive to the garage and level enclosed rear garden. EPC B 81.

Total area: approx. 110.4 sq. metres (1188.2 sq. feet)

01752 896020 | info@millingtontunnicliff.co.uk | 19 Fore Street, Ivybridge, Devon, PL21 9AB