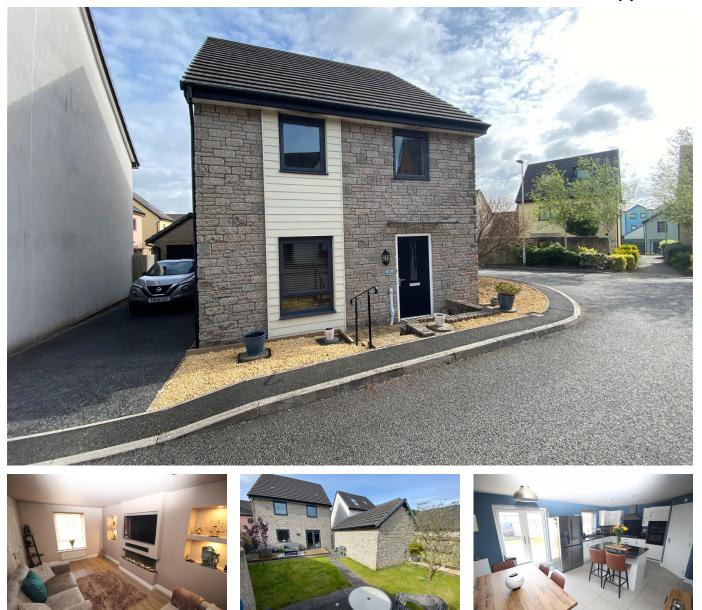

## 5 Outcrop Road,

£445,000

🍋 4 🖕 2 🚘 2

A modern 4 bedroom detached house set within this sought after cul de sac on the doorstep of Hooe Lake and Turnchapel, perfect for the water sport enthusiast. The property is immaculately presented and offers an entrance hall, cloakroom, living room, utility and part integrated kitchen/ diner on the ground floor, together with the 4 bedrooms, family bathroom and en suite shower on the upper floor. The house is Upvc double glazed, gas centrally heated, has a private drive to the garage and level enclosed rear garden. EPC B 81.

## **Key Features**

- Modern 4 Bedroom Detached House
- Upvc Double Glazing
- Immaculately Presented
- Utility Room
- Enclosed Level Rear Garden

- Popular Cul De Sac On Doorstep of Hooe Lake And Turnchapel Village
- Gas Central Heating
- En Suite Shower/WC
- Private Driveway And Single Garage
- EPC B 81