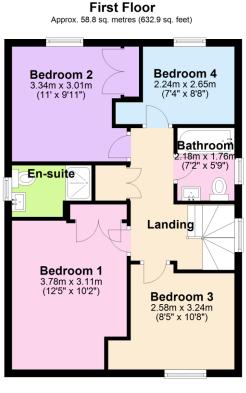

## 5 Outcrop Road,

£445,000

🍋 4 🖕 2 🚘 2

A modern 4 bedroom detached house set within this sought after cul de sac on the doorstep of Hooe Lake and Turnchapel, perfect for the water sport enthusiast. The property is immaculately presented and offers an entrance hall, cloakroom, living room, utility and part integrated kitchen/ diner on the ground floor, together with the 4 bedrooms, family bathroom and en suite shower on the upper floor. The house is Upvc double glazed, gas centrally heated, has a private drive to the garage and level enclosed rear garden. EPC B 81.

Total area: approx. 110.4 sq. metres (1188.2 sq. feet)

01752 896020 | info@millingtontunnicliff.co.uk | 19 Fore Street, Ivybridge, Devon, PL21 9AB