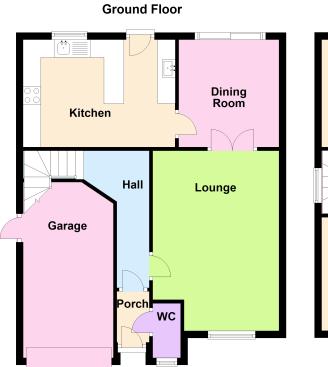

## Holtwood Drive, Ivybridge

Guide Price £360,000

🍋 4 🚰 2 🚘 2

A Clarke built 4 bedroom detached house set within this popular cul de sac on the western side of lvybridge. The house offers an entrance porch, hallway, cloakroom, living room, dining room and kitchen on the ground floor, together with 4 double bedrooms, family bathroom and en suite shower room on the upper floor. The house is Upvc double glazed, gas centrally heated, has level gardens, an integral garage and insulated summerhouse. No Chain. EPC D 67.

## **Key Features**

- 4 Bedroom Detached House
- En Suite Shower
- Cloakroom
- Gas Central Heating
- Cul de Sac Location

- Level Gardens
- Insulated Summerhouse
- Upvc Double Glazing
- Driveway
- No Onward Chain