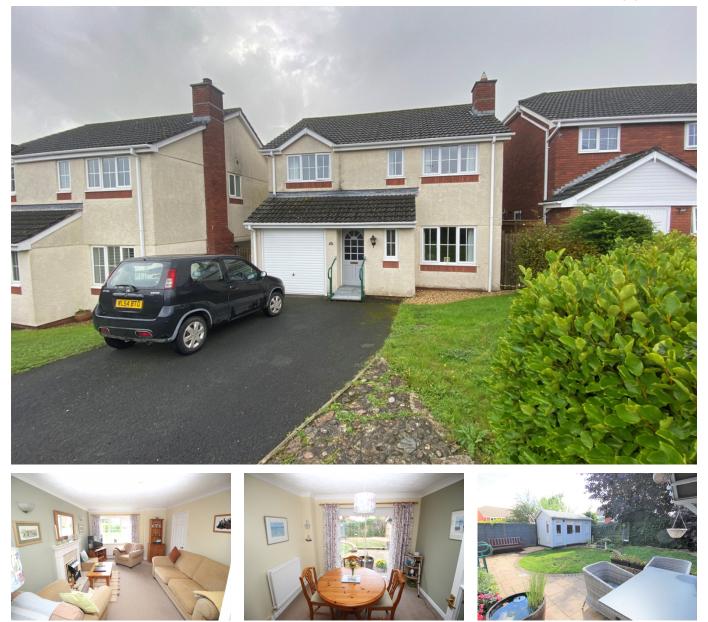

## Holtwood Drive, Ivybridge

Guide Price £360,000

🍋 4 🚰 2 🚘 2

A Clarke built 4 bedroom detached house set within this popular cul de sac on the western side of lvybridge. The house offers an entrance porch, hallway, cloakroom, living room, dining room and kitchen on the ground floor, together with 4 double bedrooms, family bathroom and en suite shower room on the upper floor. The house is Upvc double glazed, gas centrally heated, has level gardens, an integral garage and insulated summerhouse. No Chain. EPC D 67.

## **Key Features**

- 4 Bedroom Detached House
- En Suite Shower
- Cloakroom
- Gas Central Heating
- Cul de Sac Location

- Level Gardens
- Insulated Summerhouse
- Upvc Double Glazing
- Driveway
- No Onward Chain