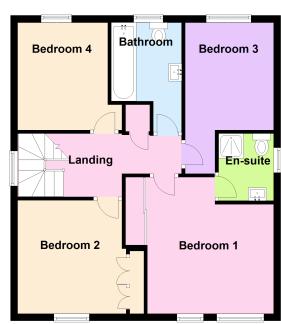

## Holtwood Drive, Ivybridge

Guide Price £360,000

🍋 4 🚰 2 🚘 2

A Clarke built 4 bedroom detached house set within this popular cul de sac on the western side of lvybridge. The house offers an entrance porch, hallway, cloakroom, living room, dining room and kitchen on the ground floor, together with 4 double bedrooms, family bathroom and en suite shower room on the upper floor. The house is Upvc double glazed, gas centrally heated, has level gardens, an integral garage and insulated summerhouse. No Chain. EPC D 67.

## **Key Features**

- 4 Bedroom Detached House
- En Suite Shower
- Cloakroom
- Gas Central Heating
- Cul de Sac Location

- Level Gardens
- Insulated Summerhouse
- Upvc Double Glazing
- Driveway
- No Onward Chain