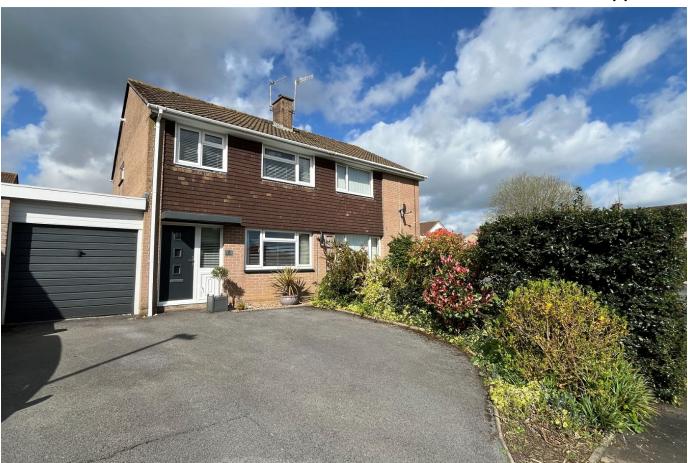

## Longbrook Road, Ivybridge, PL21 9JB

£295,000 Page 3 Land 2

A fabulous 3 bedroom semi detached house set within this popular cul de sac on the western side of lyybridge. The house has an entrance hall, spacious living room, dining room, kitchen and conservatory on the ground floor, together with the 3 bedrooms and shower/WC on the upper floor. The house is Upvc double glazed and gas centrally heated. externally there is ample off road parking at front with drive to the garage and an enclosed rear garden. No chain. EPC D 60.

### **Key Features**

- Immaculate 3 Bedroom Semi Detached House
- Upvc Double Glazed Conservatory
- Wide Tarmacadam Apron At Front For Numerous Vehicles
- · Gas Central Heating
- Garage

- · 2 Reception Rooms
- Bespoke Oak Bi folding Doors To Conservatory
- · Upvc Double Glazing
- Modern Shower Room
- · No Chain