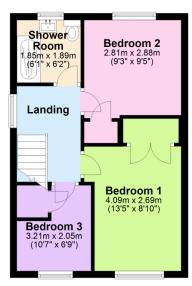

## Longbrook Road, Ivybridge, PL21 9JB

£295,000 Page 3 Land 2

A fabulous 3 bedroom semi detached house set within this popular cul de sac on the western side of lyybridge. The house has an entrance hall, spacious living room, dining room, kitchen and conservatory on the ground floor, together with the 3 bedrooms and shower/WC on the upper floor. The house is Upvc double glazed and gas centrally heated. externally there is ample off road parking at front with drive to the garage and an enclosed rear garden. No chain. EPC D 60.

#### First Floor