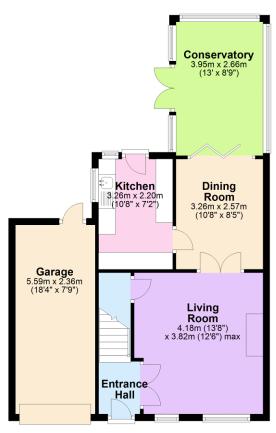

## Longbrook Road, Ivybridge, PL21 9JB

£295,000 Page 3 Land 2

A fabulous 3 bedroom semi detached house set within this popular cul de sac on the western side of lyybridge. The house has an entrance hall, spacious living room, dining room, kitchen and conservatory on the ground floor, together with the 3 bedrooms and shower/WC on the upper floor. The house is Upvc double glazed and gas centrally heated. externally there is ample off road parking at front with drive to the garage and an enclosed rear garden. No chain. EPC D 60.

#### **Ground Floor**