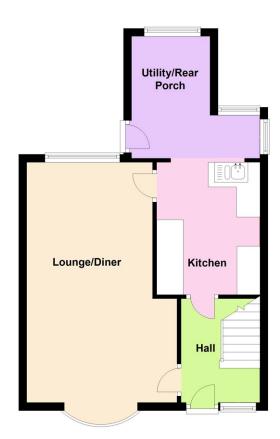

### Fawns Close, Ermington

£235.000 **4**3 **4**1 **4**1

A 3 bedroom end terraced house enjoying a corner plot at the end of this popular cul de sac, in the rurally appointed village of Ermington. The house has an entrance hall, lounge/diner, kitchen and utility area on the ground floor, together with the 3 bedrooms, bathroom and separate WC on the upper floor. The property has Upvc double glazing, gas central heating and feature wood burner, EPC D 64.

#### **Ground Floor**