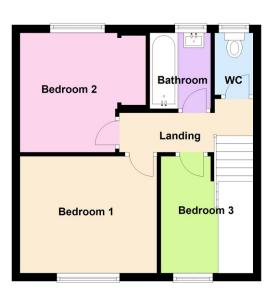

### Fawns Close, Ermington

£235.000 **4**3 **4**1 **4**1

A 3 bedroom end terraced house enjoying a corner plot at the end of this popular cul de sac, in the rurally appointed village of Ermington. The house has an entrance hall, lounge/diner, kitchen and utility area on the ground floor, together with the 3 bedrooms, bathroom and separate WC on the upper floor. The property has Upvc double glazing, gas central heating and feature wood burner, EPC D 64.

### **First Floor**