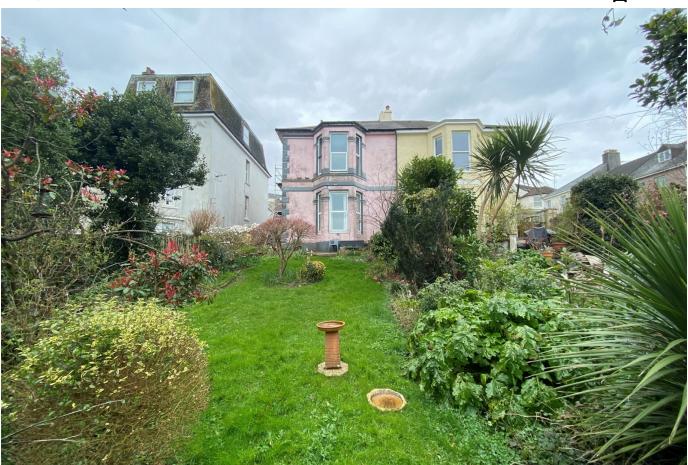

## Sea View Terrace, Plymouth, PL4 8RL

£300,000 Page 5 Land 1 Page 3

A substantial 5 bedroom semi detached house located centrally with fabulous southerly facing rear garden with elevated views. The house has been owned through multiple generations and does require updating and modernisation. The accommodation has been loosely arranged as two flats over the years and is rated as such, but more conventionally has the 5 bedrooms with 3 reception rooms. There is some Upvc double glazing and gas central heating. The views are towards Plymouth Sound, there is the aforementioned mature garden, a large garage and remarkably the old Anderson shelter integral to the tenement extension. A rare opportunity with massive potential. EPC E 42.

## **Key Features**

- 5 Bedroom Late Victorian Semi Detached House
- · Loosely Arranged As Two Flats
- · Elevated Views Towards Plymouth Sound
- · In Need Of Modernisation
- Gas Central Heating To Ground Floor And Bathroom

- · 3 Reception Rooms
- · Fabulous Southerly Facing Rear Garden
- Garage
- Some Upvc Double Glazing
- · Replacement Roof Slating