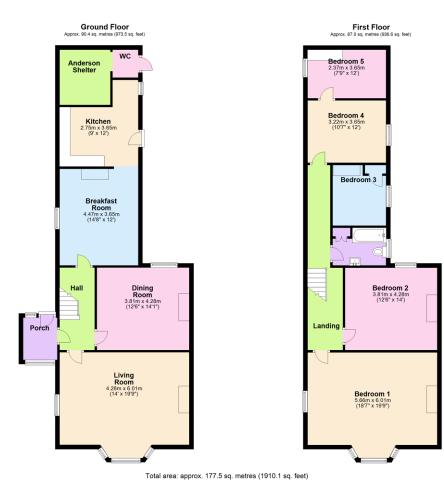

## Sea View Terrace, Plymouth, PL4 8RL

£300,000 Page 5 Land 1 Page 3

A substantial 5 bedroom semi detached house located centrally with fabulous southerly facing rear garden with elevated views. The house has been owned through multiple generations and does require updating and modernisation. The accommodation has been loosely arranged as two flats over the years and is rated as such, but more conventionally has the 5 bedrooms with 3 reception rooms. There is some Upvc double glazing and gas central heating. The views are towards Plymouth Sound, there is the aforementioned mature garden, a large garage and remarkably the old Anderson shelter integral to the tenement extension. A rare opportunity with massive potential. EPC E 42.

## **Key Features**

- 5 Bedroom Late Victorian Semi Detached House
- · Loosely Arranged As Two Flats
- · Elevated Views Towards Plymouth Sound
- · In Need Of Modernisation
- Gas Central Heating To Ground Floor And Bathroom

- · 3 Reception Rooms
- · Fabulous Southerly Facing Rear Garden
- Garage
- Some Upvc Double Glazing
- · Replacement Roof Slating