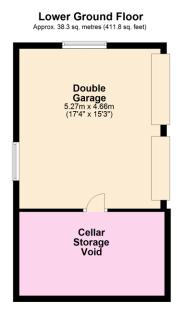

## Blachford Road, Ivybridge, PL21 0AE

£425.000 **4 1 2** 2

A 4 bedroom detached bungalow set in this elevated position above lyybridge with far reaching southerly views. The bungalow has an entrance porch, hall, living room, kitchen/diner, the 4 bedrooms, bathroom/WC and separate WC. Externally there is a super rear garden which has a southerly aspect, a cellar and double garage. The property is Upvc double glazed and gas centrally heated. EPC D 57.

Total area: approx. 138.8 sq. metres (1494.1 sq. feet)