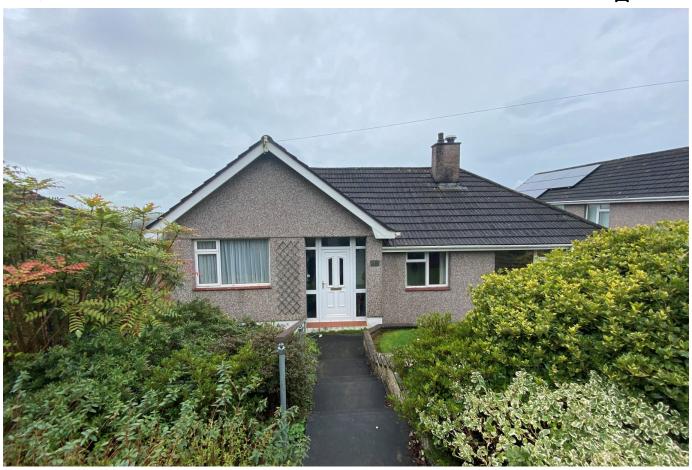

## Blachford Road, Ivybridge, PL21 0AE

£425.000 **4 1 2** 2

A 4 bedroom detached bungalow set in this elevated position above lyybridge with far reaching southerly views. The bungalow has an entrance porch, hall, living room, kitchen/diner, the 4 bedrooms, bathroom/WC and separate WC. Externally there is a super rear garden which has a southerly aspect, a cellar and double garage. The property is Upvc double glazed and gas centrally heated. EPC D 57.

## **Key Features**

- 4 Bedroom Detached Bungalow
- · Double Garage
- · Gas Central Heating
- Split Level Living Room
- · 4 Piece Bathroom Suite

- Level Southerly Facing Rear Garden
- Upvc Double Glazing
- Elevated Southerly Views At Rear Over lvybridge
- EPC D 57
- Private Drive At Side To The Garage At Rear