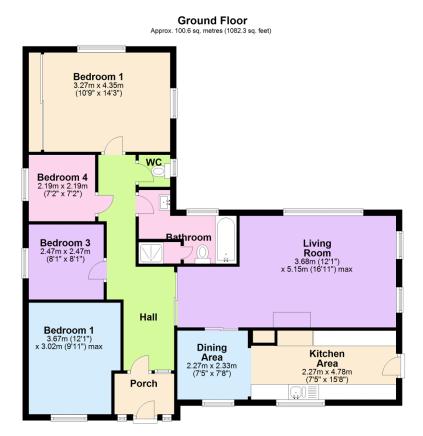

## Blachford Road, Ivybridge, PL21 0AE

£425.000 **4 1 2** 2

A 4 bedroom detached bungalow set in this elevated position above lyybridge with far reaching southerly views. The bungalow has an entrance porch, hall, living room, kitchen/diner, the 4 bedrooms, bathroom/WC and separate WC. Externally there is a super rear garden which has a southerly aspect, a cellar and double garage. The property is Upvc double glazed and gas centrally heated. EPC D 57.

## **Key Features**

- 4 Bedroom Detached Bungalow
- · Double Garage
- · Gas Central Heating
- Split Level Living Room
- · 4 Piece Bathroom Suite

- Level Southerly Facing Rear Garden
- Upvc Double Glazing
- Elevated Southerly Views At Rear Over lvybridge
- EPC D 57
- Private Drive At Side To The Garage At Rear

Total area: approx. 138.8 sq. metres (1494.1 sq. feet)