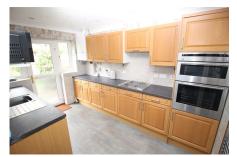

#### 29 New Meadow

An elevated 3 bedroom detached bungalow benefitting from southerly facing views at front and level access from the driveway at side. The bungalow has an entrance hall, living room leading to a dining area, kitchen, family bathroom, the 3 bedrooms and en suite shower room. Externally there are landscaped gardens geared for ease of maintenance and a single garage. The bungalow is Upvc double glazed and gas centrally heated. No chain. EPC D 68.