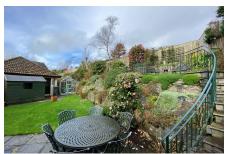

#### 29 New Meadow

An elevated 3 bedroom detached bungalow benefitting from southerly facing views at front and level access from the driveway at side. The bungalow has an entrance hall, living room leading to a dining area, kitchen, family bathroom, the 3 bedrooms and en suite shower room. Externally there are landscaped gardens geared for ease of maintenance and a single garage. The bungalow is Upvc double glazed and gas centrally heated. No chain. EPC D 68.

## **Key Features**

- 3 Bedroom Detached Bungalow
- Elevated Southerly Views At Front
- · En Suite Shower Room
- Gas Central Heating
- Landscaped Rear Garden

- · 2 Reception Rooms
- · Level Access At Side
- · Upvc Double Glazing
- Garage
- EPC D 68