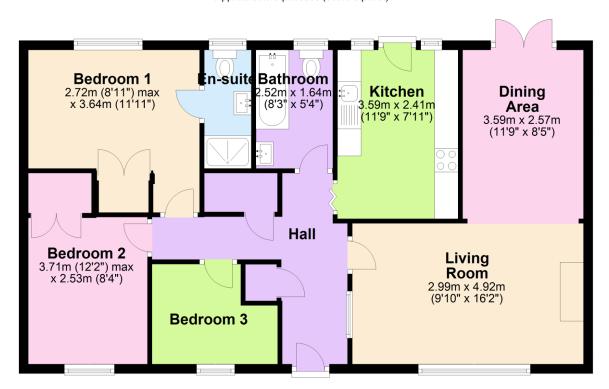

#### 29 New Meadow

An elevated 3 bedroom detached bungalow benefitting from southerly facing views at front and level access from the driveway at side. The bungalow has an entrance hall, living room leading to a dining area, kitchen, family bathroom, the 3 bedrooms and en suite shower room. Externally there are landscaped gardens geared for ease of maintenance and a single garage. The bungalow is Upvc double glazed and gas centrally heated. No chain. EPC D 68.

#### **Ground Floor**

Approx. 80.5 sq. metres (866.5 sq. feet)

Total area: approx. 80.5 sq. metres (866.5 sq. feet)