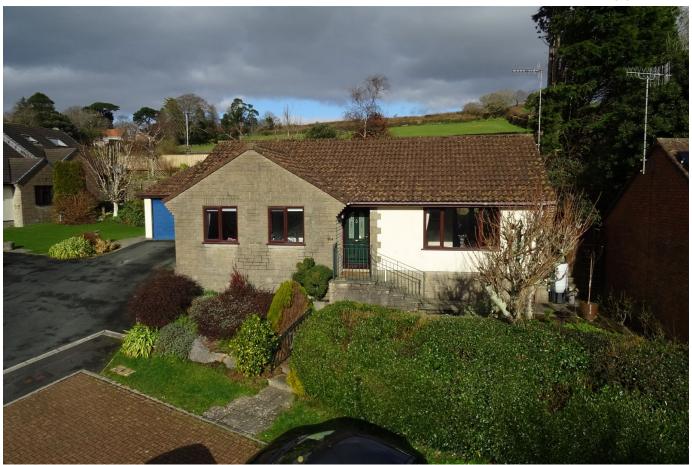

#### 29 New Meadow

An elevated 3 bedroom detached bungalow benefitting from southerly facing views at front and level access from the driveway at side. The bungalow has an entrance hall, living room leading to a dining area, kitchen, family bathroom, the 3 bedrooms and en suite shower room. Externally there are landscaped gardens geared for ease of maintenance and a single garage. The bungalow is Upvc double glazed and gas centrally heated. No chain. EPC D 68.

## **Key Features**

- 3 Bedroom Detached Bungalow
- Elevated Southerly Views At Front
- · En Suite Shower Room
- Gas Central Heating
- Landscaped Rear Garden

- · 2 Reception Rooms
- · Level Access At Side
- · Upvc Double Glazing
- Garage
- EPC D 68