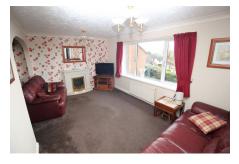

#### 29 New Meadow

An elevated 3 bedroom detached bungalow benefitting from southerly facing views at front and level access from the driveway at side. The bungalow has an entrance hall, living room leading to a dining area, kitchen, family bathroom, the 3 bedrooms and en suite shower room. Externally there are landscaped gardens geared for ease of maintenance and a single garage. The bungalow is Upvc double glazed and gas centrally heated. No chain. EPC D 68.

## **Key Features**

- 3 Bedroom Detached Bungalow
- Elevated Southerly Views At Front
- · En Suite Shower Room
- Gas Central Heating
- Landscaped Rear Garden

- · 2 Reception Rooms
- · Level Access At Side
- · Upvc Double Glazing
- Garage
- EPC D 68