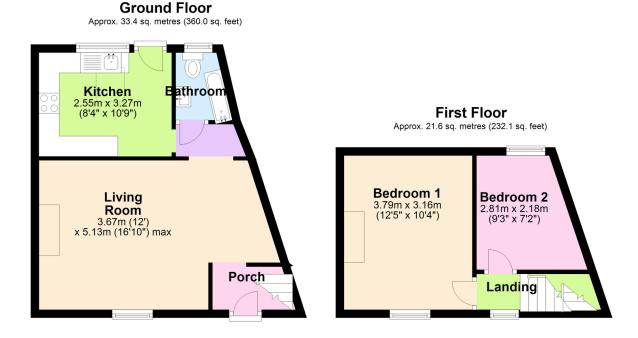

Total area: approx. 55.0 sq. metres (592.1 sq. feet)

01752 896020 | info@millingtontunnicliff.co.uk | 19 Fore Street, Ivybridge, Devon, PL21 9AB