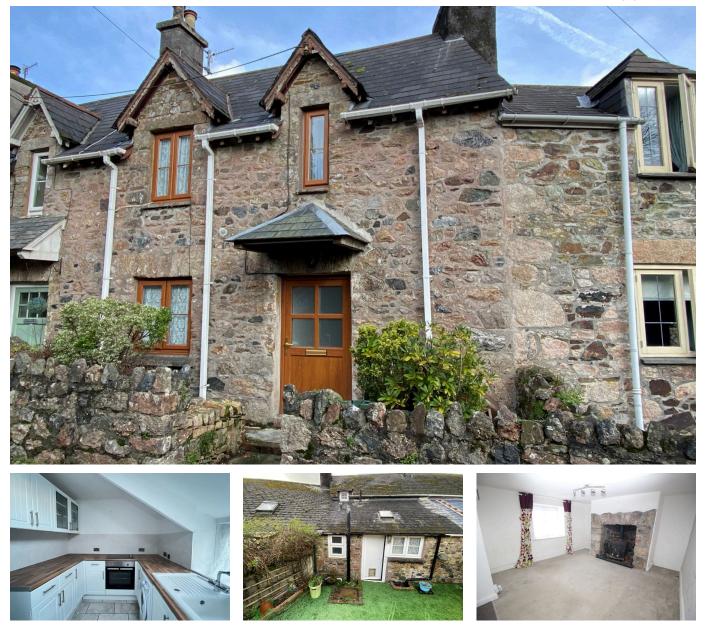

## Bond Street, Cornwood, Ivybridge, PL21 9QD

Offers Over £215,000

🍋 2 🖕 1 🚘 1

A charming 2 bedroom stone faced cottage set within the heart of this popular moorland village. The property has an entrance porch, spacious open plan living room, lobby, kitchen and bathroom on the ground floor, together with the 2 bedrooms on the upper floor. The property boasts numerous period features including a fireplace with wood burner and more recent improvements to include the provision of Upvc double glazing and gas central heating. Externally there is a courtyard garden with two stone built stores. No chain. EPC D 63.

## **Key Features**

- 2 Bedroom Period Cottage
- 3 Piece Bathroom Suite
- Moorland Village Location
- Upvc Double Glazing
- Numerous Character Features Including A Wood Burner

- · 2 Stone Built Store Sheds
- No Chain
- Gas Central Heating
- Modern Kitchen
- EPC D 63