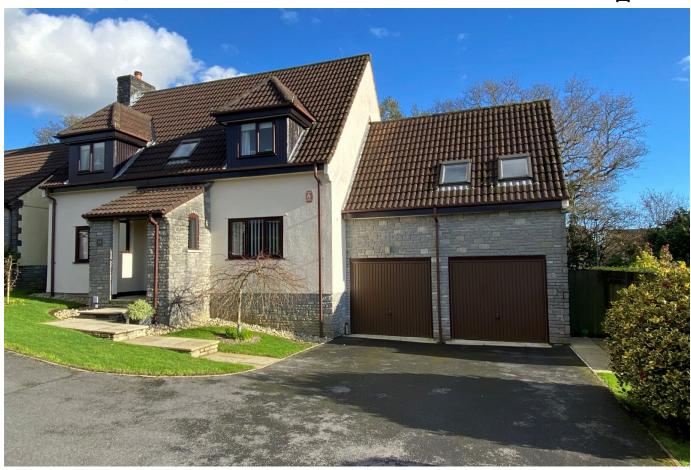

## 19 Oaktree Close

Guide Price £560.000

A 4 double bedroom detached house set at the end of this highly sought after cul de sac on the western side of Ivybridge. The property sits on a mainly level plot with double width driveway to its double garage. accommodation comprises an entrance porch, cloakroom, living room, open plan reception hall/dining area, utility and kitchen on the ground floor, together with the 4 bedrooms, fabulous gallery landing with study area, family bathroom and en suite shower room on the upper floor. The house is Upvc double glazed, gas centrally heated and has a feature Minster fireplace in the living room. The garden at rear is enclosed and laid to lawn. EPC C 71.

## **Key Features**

- 4 Double Bedroom Detached House
- Highly Desirable Cul De Sac On Western Side Of Ivybridge
- · Feature Gallery Landing
- Upvc Double Glazing
- Feature Minster Fireplace

- Double Garage And Double Width Driveway
- · En Suite Shower Room
- Open Plan Reception Hall And Dining Area
- · Gas Central Heating
- Cloakroom