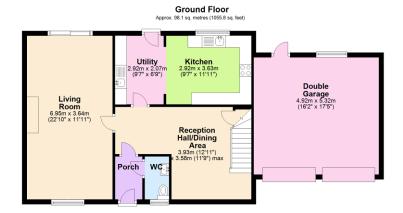

## 19 Oaktree Close

Guide Price £560.000

A 4 double bedroom detached house set at the end of this highly sought after cul de sac on the western side of Ivybridge. The property sits on a mainly level plot with double width driveway to its double garage. accommodation comprises an entrance porch, cloakroom, living room, open plan reception hall/dining area, utility and kitchen on the ground floor, together with the 4 bedrooms, fabulous gallery landing with study area, family bathroom and en suite shower room on the upper floor. The house is Upvc double glazed, gas centrally heated and has a feature Minster fireplace in the living room. The garden at rear is enclosed and laid to lawn. EPC C 71.