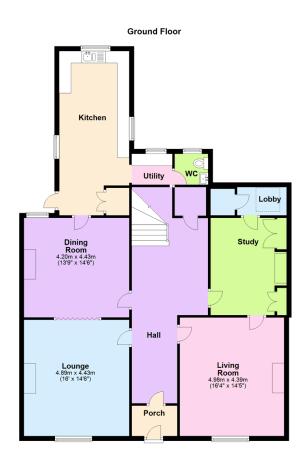

## Western Road, Ivybridge, PL21 9AL

Guide Price £545,000

A 4 double bedroom Georgian home located in the very heart of Ivybridge with off road parking, garaging and glorious secret garden. The property has flexible family accommodation with entrance porch, hallway, living room, study, lounge, dining room, large kitchen, utility and cloakroom on the ground floor, together with the 4 bedrooms, WC and two bathrooms on the upper floor. There are a wealth of character features, mainly Upvc double glazed sash windows and gas central heating. Externally there is off road parking at front for numerous vehicles, a driveway at side off Zion Place giving access to the garage and a fabulous established level garden going back as far as Manor School. There is a substantial garage/workshop with studio loft over, offering scope for redevelopment (subject to planning). No chain. EPC D 58.

## **Key Features**

- Substantial Georgian Home Within Central lyybridge
- · 4 Reception Rooms
- Substantial Garage/Workshop/Studio With Scope For Redevelopment (SPP)
- Wealth Of Character Features Including Fireplaces And Ceiling Roses
- · Ample Off Road Parking

- · 4 double Bedrooms
- Fabulous Rear Garden Adjoining Manor School
- · 2 Bathrooms
- Mainly Upvc Sash Windows
- · No Chain