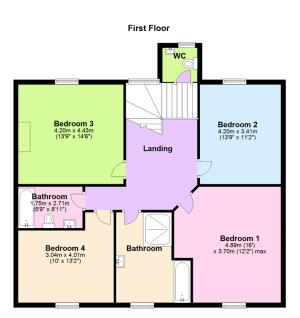

## Western Road, Ivybridge, PL21 9AL

Guide Price £545,000

A 4 double bedroom Georgian home located in the very heart of Ivybridge with off road parking, garaging and glorious secret garden. The property has flexible family accommodation with entrance porch, hallway, living room, study, lounge, dining room, large kitchen, utility and cloakroom on the ground floor, together with the 4 bedrooms, WC and two bathrooms on the upper floor. There are a wealth of character features, mainly Upvc double glazed sash windows and gas central heating. Externally there is off road parking at front for numerous vehicles, a driveway at side off Zion Place giving access to the garage and a fabulous established level garden going back as far as Manor School. There is a substantial garage/workshop with studio loft over, offering scope for redevelopment (subject to planning). No chain. EPC D 58.

## **Key Features**

- Substantial Georgian Home Within Central lyybridge
- · 4 Reception Rooms
- Substantial Garage/Workshop/Studio With Scope For Redevelopment (SPP)
- Wealth Of Character Features Including Fireplaces And Ceiling Roses
- · Ample Off Road Parking

- · 4 double Bedrooms
- Fabulous Rear Garden Adjoining Manor School
- · 2 Bathrooms
- Mainly Upvc Sash Windows
- · No Chain