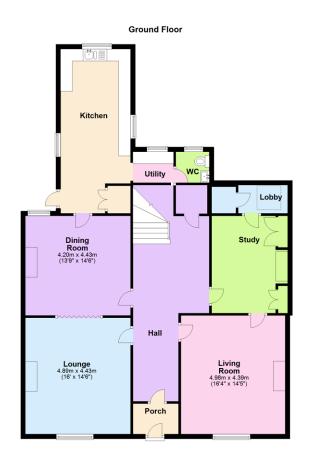

## Woodland House, Western Road

Offers Over £575,000

A 4 double bedroom period home located in the very heart of Ivybridge with off road parking, garaging and glorious secret garden. The property has flexible family accommodation with entrance porch, hallway, living room, study, lounge, dining room, large kitchen, utility and cloakroom on the ground floor, together with the 4 bedrooms, WC and two bathrooms on the upper floor. There are a wealth of character features, mainly Upvc double glazed sash windows and gas central heating. Externally there is off road parking at front for numerous vehicles, a driveway at side off Zion Place giving access to the garage and a fabulous established level garden going back as far as Manor School. There is a substantial garage/workshop with studio loft over, offering scope for redevelopment (subject to planning). No chain. EPC D 58.

## **Key Features**

- · Substantial Period Home
- · 4 Reception Rooms
- Substantial Garage/Workshop/Studio With Scope For Redevelopment (SPP)
- · Wealth Of Character Features
- · Ample Off Road Parking

- · 4 double Bedrooms
- Fabulous Rear Garden Adjoining Manor School
- · 2 Bathrooms
- Mainly Upvc Sash Windows
- · No Chain