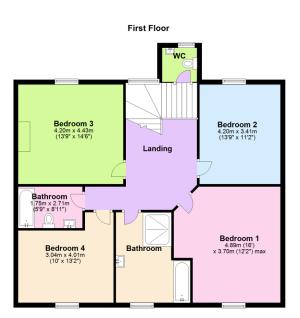

## Woodland House, Western Road

Offers Over £575,000

A 4 double bedroom period home located in the very heart of Ivybridge with off road parking, garaging and glorious secret garden. The property has flexible family accommodation with entrance porch, hallway, living room, study, lounge, dining room, large kitchen, utility and cloakroom on the ground floor, together with the 4 bedrooms, WC and two bathrooms on the upper floor. There are a wealth of character features, mainly Upvc double glazed sash windows and gas central heating. Externally there is off road parking at front for numerous vehicles, a driveway at side off Zion Place giving access to the garage and a fabulous established level garden going back as far as Manor School. There is a substantial garage/workshop with studio loft over, offering scope for redevelopment (subject to planning). No chain. EPC D 58.

## **Key Features**

- · Substantial Period Home
- · 4 Reception Rooms
- Substantial Garage/Workshop/Studio With Scope For Redevelopment (SPP)
- · Wealth Of Character Features
- · Ample Off Road Parking

- · 4 double Bedrooms
- Fabulous Rear Garden Adjoining Manor School
- · 2 Bathrooms
- Mainly Upvc Sash Windows
- · No Chain