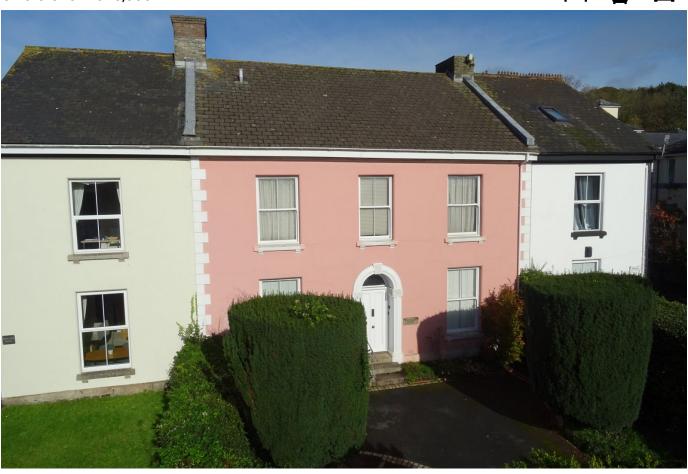

## Woodland House, Western Road

Offers Over £575,000

A 4 double bedroom period home located in the very heart of Ivybridge with off road parking, garaging and glorious secret garden. The property has flexible family accommodation with entrance porch, hallway, living room, study, lounge, dining room, large kitchen, utility and cloakroom on the ground floor, together with the 4 bedrooms, WC and two bathrooms on the upper floor. There are a wealth of character features, mainly Upvc double glazed sash windows and gas central heating. Externally there is off road parking at front for numerous vehicles, a driveway at side off Zion Place giving access to the garage and a fabulous established level garden going back as far as Manor School. There is a substantial garage/workshop with studio loft over, offering scope for redevelopment (subject to planning). No chain. EPC D 58.

## **Key Features**

- · Substantial Period Home
- · 4 Reception Rooms
- Substantial Garage/Workshop/Studio With Scope For Redevelopment (SPP)
- · Wealth Of Character Features
- · Ample Off Road Parking