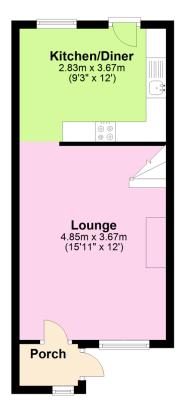

# MILLINGTON TUNNICLIFF

www.millingtontunnicliff.co.uk

# Trematon Drive, Ivybridge

£224,950 **2** 🖺 1 🚍 1























## www.millingtontunnicliff.co.uk

- · Semi Detached Home
- Lounge With Open Fireplace
- Family Bathroom
- Attached Garage & Driveway
- · Cul-De-Sac Location

- Two Double Bedrooms
- Kitchen/Diner
- Enclosed Rear Gardens
- Perfect First Time Buy or Buy To Let Investment
- · Gas Central Heating & Double Glazing

### **Ground Floor**



#### First Floor



This delightful two bedroom semi detached property is perfect for first time buyers or buy to let investors. The property is located at the end of a cul-de-sac and benefits from an attached garage and driveway parking. Internally, you will find a lounge with open fireplace, kitchen/diner, two double bedrooms and family bathroom. To the rear there is an enclosed rear garden with decking area. EPC D 65