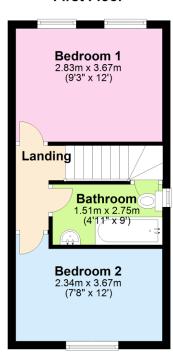

#### First Floor

This delightful two bedroom semi detached property is perfect for first time buyers or buy to let investors. The property is located at the end of a cul-de-sac and benefits from an attached garage and driveway parking. Internally, you will find a lounge with open fireplace, kitchen/diner, two double bedrooms and family bathroom. To the rear there is an enclosed rear garden with decking area. EPC D 65