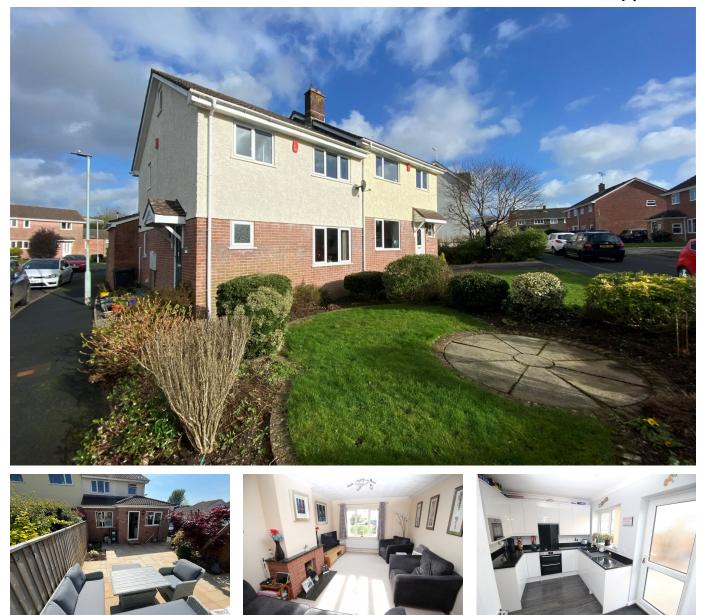

## Woodside Close, Ivybridge, PL21 0UE

Offers Over £340,000

🍋 4 🚰 1 🚘 2

An extended 4 bedroom semi detached house located centrally within Ivybridge, having level access across parkland to local facilities and amenities. The house has an entrance hall, cloakroom, spacious living room, utility area and extended kitchen and dining room on the ground floor, together with 3 bedrooms and modern bathroom on the first floor, with the 4th bedroom converted from the loft. The house has Upvc double glazing, gas central heating, level low maintenance gardens and a garage. EPC TBC.

## **Key Features**

- 4 Bedroom Semi Detached House
- Loft Conversion To Provide 4th Bedroom
- Level Plot And Access Across Parkland To Local Facilities
- Modern Integrated Kitchen Extension With Granite Work Surfaces
- Gas Central Heating

- Extended Kitchen And Dining Room
- Cloakroom
- Modern Bathroom With Under Floor Heating
- Upvc Double Glazing
- Garage With Automated Door

Total area: approx. 116.8 sq. metres (1257.6 sq. feet)

01752 896020 | info@millingtontunnicliff.co.uk | 19 Fore Street, Ivybridge, Devon, PL21 9AB