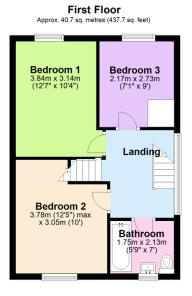

## Woodside Close, Ivybridge, PL21 0UE

Offers Over £340,000

🍋 4 🚰 1 🚘 2

An extended 4 bedroom semi detached house located centrally within Ivybridge, having level access across parkland to local facilities and amenities. The house has an entrance hall, cloakroom, spacious living room, utility area and extended kitchen and dining room on the ground floor, together with 3 bedrooms and modern bathroom on the first floor, with the 4th bedroom converted from the loft. The house has Upvc double glazing, gas central heating, level low maintenance gardens and a garage. EPC TBC.

- Extended Kitchen And Dining Room
- Cloakroom
- Modern Bathroom With Under Floor Heating
- Upvc Double Glazing
- Garage With Automated Door

Total area: approx. 116.8 sq. metres (1257.6 sq. feet)

01752 896020 | info@millingtontunnicliff.co.uk | 19 Fore Street, Ivybridge, Devon, PL21 9AB