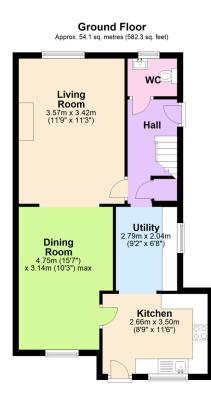

## Woodside Close, Ivybridge, PL21 0UE

Offers Over £340,000

🍋 4 🚰 1 🚘 2

An extended 4 bedroom semi detached house located centrally within Ivybridge, having level access across parkland to local facilities and amenities. The house has an entrance hall, cloakroom, spacious living room, utility area and extended kitchen and dining room on the ground floor, together with 3 bedrooms and modern bathroom on the first floor, with the 4th bedroom converted from the loft. The house has Upvc double glazing, gas central heating, level low maintenance gardens and a garage. EPC TBC.

- Extended Kitchen And Dining Room
- Cloakroom
- Modern Bathroom With Under Floor Heating
- Upvc Double Glazing
- Garage With Automated Door

Total area: approx. 116.8 sq. metres (1257.6 sq. feet)

01752 896020 | info@millingtontunnicliff.co.uk | 19 Fore Street, Ivybridge, Devon, PL21 9AB