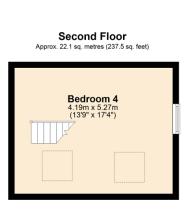

## Woodside Close, Ivybridge, PL21 0UE

Offers Over £340,000

🍋 4 🚰 1 🚘 2

An extended 4 bedroom semi detached house located centrally within Ivybridge, having level access across parkland to local facilities and amenities. The house has an entrance hall, cloakroom, spacious living room, utility area and extended kitchen and dining room on the ground floor, together with 3 bedrooms and modern bathroom on the first floor, with the 4th bedroom converted from the loft. The house has Upvc double glazing, gas central heating, level low maintenance gardens and a garage. EPC TBC.

## **Key Features**

- 4 Bedroom Semi Detached House
- Loft Conversion To Provide 4th Bedroom
- Level Plot And Access Across Parkland To Local Facilities
- Modern Integrated Kitchen Extension With Granite Work Surfaces
- Gas Central Heating