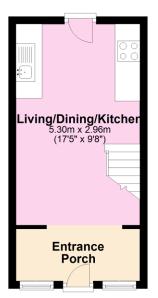

## Ermington

£175,000

A 1/2 bedroom period cottage set within the very heart of Ermington in the village square. The house is perfect for those buying for the first time or indeed those wishing for a South Hams village retreat. The property is very well presented with spacious reception porch and open plan living room/kitchen on the ground floor, together with a large reception landing (scope to provide 2nd bedroom), main bedroom, modern shower room and feature attic room on the upper floors. The cottage is Upvc double glazed, has electric heating and a very small rear courtyard. No chain. EPC E 40.

## **Key Features**

- Charming Character Cottage
- Feature Attic Room
- Upvc Front Reception Porch
- Village Square Location
- Electric Heating

- 1/2 Bedrooms
- Upvc Double Glazing
- Modern Fitted Kitchen
- No Chain
- EPC E 40