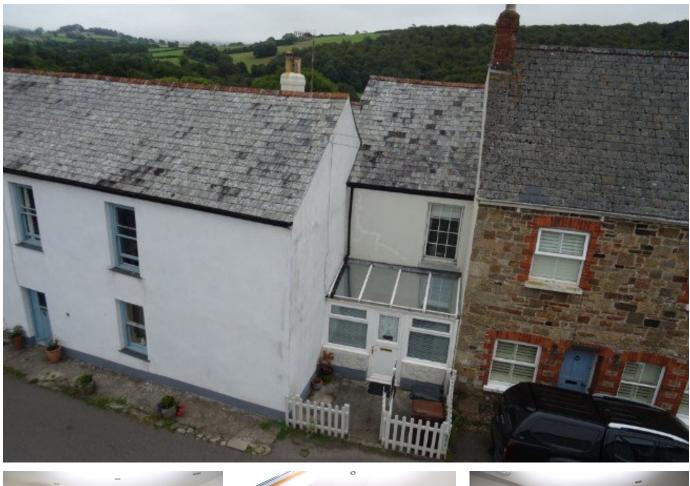

## Ermington

£175,000

A 1/2 bedroom period cottage set within the very heart of Ermington in the village square. The house is perfect for those buying for the first time or indeed those wishing for a South Hams village retreat. The property is very well presented with spacious reception porch and open plan living room/kitchen on the ground floor, together with a large reception landing (scope to provide 2nd bedroom), main bedroom, modern shower room and feature attic room on the upper floors. The cottage is Upvc double glazed, has electric heating and a very small rear courtyard. No chain. EPC E 40.

## **Key Features**

- Charming Character Cottage
- Feature Attic Room
- Upvc Front Reception Porch
- Village Square Location
- Electric Heating

- 1/2 Bedrooms
- Upvc Double Glazing
- Modern Fitted Kitchen
- No Chain
- EPC E 40