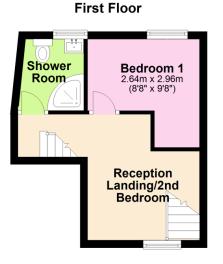

## Ermington

£175,000

A 1/2 bedroom period cottage set within the very heart of Ermington in the village square. The house is perfect for those buying for the first time or indeed those wishing for a South Hams village retreat. The property is very well presented with spacious reception porch and open plan living room/kitchen on the ground floor, together with a large reception landing (scope to provide 2nd bedroom), main bedroom, modern shower room and feature attic room on the upper floors. The cottage is Upvc double glazed, has electric heating and a very small rear courtyard. No chain. EPC E 40.

## **Key Features**

- Charming Character Cottage
- Feature Attic Room
- Upvc Front Reception Porch
- Village Square Location
- Electric Heating

- 1/2 Bedrooms
- Upvc Double Glazing
- Modern Fitted Kitchen
- No Chain
- EPC E 40