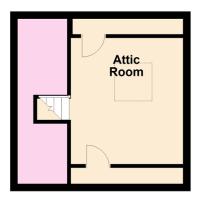

## Ermington

£175,000

A 1/2 bedroom period cottage set within the very heart of Ermington in the village square. The house is perfect for those buying for the first time or indeed those wishing for a South Hams village retreat. The property is very well presented with spacious reception porch and open plan living room/kitchen on the ground floor, together with a large reception landing (scope to provide 2nd bedroom), main bedroom, modern shower room and feature attic room on the upper floors. The cottage is Upvc double glazed, has electric heating and a very small rear courtyard. No chain. EPC E 40.

## **Key Features**

- Charming Character Cottage
- Feature Attic Room
- Upvc Front Reception Porch
- Village Square Location
- Electric Heating

- 1/2 Bedrooms
- Upvc Double Glazing
- Modern Fitted Kitchen
- No Chain
- EPC E 40