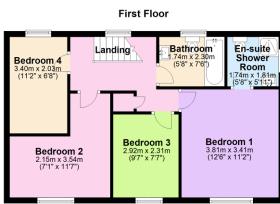

## 2 Carter Road,

£435.000 **₽**4 **₽**2 **₽**2

A spacious 4 bedroom detached house located on a corner plot within this highly sought after cul de sac on the eastern side of lyybridge, convenient for both primary and secondary schools. The house offers an entrance porch, hallway, cloakroom, lounge, dining room, kitchen and utility on the ground floor, together with the 4 bedrooms, family bathroom and en suite shower room on the upper floor. The house has a feature wood burner, Upvc double glazing and gas central heating. externally there is a southerly facing level lawned rear garden with raised sun terrace, a double width driveway and double garage. EPC C 70.

## **Key Features**

- · 4 Bedroom Detached House
- Double Width Driveway And Double Garage
- · En Suite Shower Room
- Utility Room
- Upvc Double Glazing And Gas Central Heating

- Corner Plot
- · Southerly Facing Rear Garden
- Cloakroom
- Feature Wood Burner
- Convenient For Both Primary And Secondary Schools