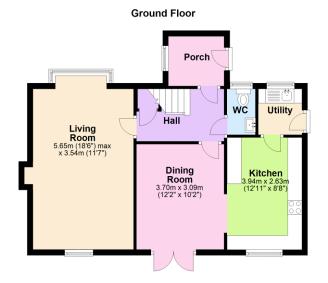

## 2 Carter Road,

£435.000 **₽**4 **₽**2 **₽**2

A spacious 4 bedroom detached house located on a corner plot within this highly sought after cul de sac on the eastern side of lyybridge, convenient for both primary and secondary schools. The house offers an entrance porch, hallway, cloakroom, lounge, dining room, kitchen and utility on the ground floor, together with the 4 bedrooms, family bathroom and en suite shower room on the upper floor. The house has a feature wood burner, Upvc double glazing and gas central heating. externally there is a southerly facing level lawned rear garden with raised sun terrace, a double width driveway and double garage. EPC C 70.

## **Key Features**

- · 4 Bedroom Detached House
- Double Width Driveway And Double Garage
- · En Suite Shower Room
- Utility Room
- Upvc Double Glazing And Gas Central Heating

- Corner Plot
- · Southerly Facing Rear Garden
- Cloakroom
- Feature Wood Burner
- Convenient For Both Primary And Secondary Schools