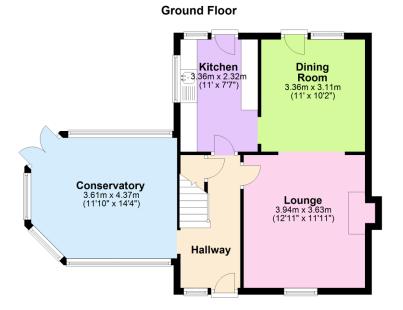

## Priory Close, Ivybridge

Guide Price £340,000

🍋 3 🚆 1 🚘 3

**CORNER PLOT GARDEN** A spacious three bedroom detached family home enjoying corner plot gardens with potential to extend. Positioned in a cul-de-sac location, this family home benefits from sizeable accommodation to include, lounge, dining area, fitted kitchen, conservatory, three bedrooms and bathroom with separate WC. Outside there is a generous lawned garden which benefits from a southerly facing aspect, converted garage and ample parking for several vehicles. The property lends itself to an extension, subject to the relevant planning permissions and building regulations, although the current owners did apply for planning previously, which has now lapsed. EPC D 64.

## **Key Features**

- Detached Family Home
- Lounge With Woodburning Stove
- Dining Room With Doors Leading Out To The Patio Area
- Converted Garage Perfect For Anyone Looking To Work From Home (Please speak with the office regarding important
- Vateria Informations) With Southerly Facing Aspect

- Three Bedrooms
- Modern Fitted Kitchen
- Conservatory
- Driveway Parking For Several Vehicles
- Potential To Extend (Subject To The Relevant Planning Permissions and Building Regulations)

**First Floor** 