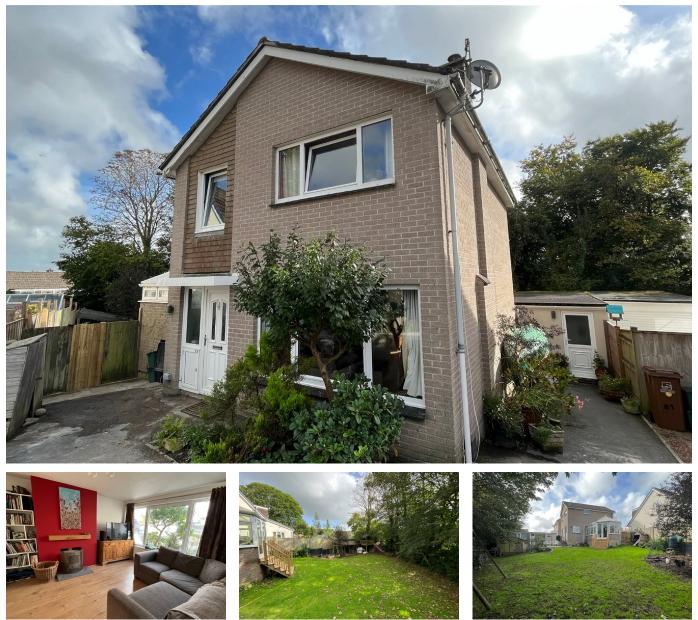

## Priory Close, Ivybridge

Guide Price £340,000

🍋 3 🚆 1 🚘 3

**CORNER PLOT GARDEN** A spacious three bedroom detached family home enjoying corner plot gardens with potential to extend. Positioned in a cul-de-sac location, this family home benefits from sizeable accommodation to include, lounge, dining area, fitted kitchen, conservatory, three bedrooms and bathroom with separate WC. Outside there is a generous lawned garden which benefits from a southerly facing aspect, converted garage and ample parking for several vehicles. The property lends itself to an extension, subject to the relevant planning permissions and building regulations, although the current owners did apply for planning previously, which has now lapsed. EPC D 64.

## **Key Features**

- Detached Family Home
- Lounge With Woodburning Stove
- Dining Room With Doors Leading Out To The Patio Area
- Converted Garage Perfect For Anyone Looking To Work From Home (Please speak with the office regarding important
- Vateria Informations) With Southerly Facing Aspect

- Three Bedrooms
- Modern Fitted Kitchen
- Conservatory
- Driveway Parking For Several Vehicles
- Potential To Extend (Subject To The Relevant Planning Permissions and Building Regulations)

**First Floor** 