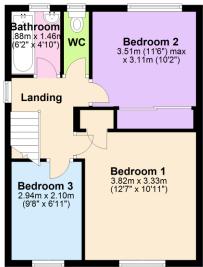

## Priory Close, Ivybridge

Guide Price £340,000

🍋 3 🚆 1 🚘 3

**CORNER PLOT GARDEN** A spacious three bedroom detached family home enjoying corner plot gardens with potential to extend. Positioned in a cul-de-sac location, this family home benefits from sizeable accommodation to include, lounge, dining area, fitted kitchen, conservatory, three bedrooms and bathroom with separate WC. Outside there is a generous lawned garden which benefits from a southerly facing aspect, converted garage and ample parking for several vehicles. The property lends itself to an extension, subject to the relevant planning permissions and building regulations, although the current owners did apply for planning previously, which has now lapsed. EPC D 64.

- Three Bedrooms
- Modern Fitted Kitchen
- Conservatory
- Driveway Parking For Several Vehicles
- Potential To Extend (Subject To The Relevant Planning Permissions and Building Regulations)

**First Floor** 