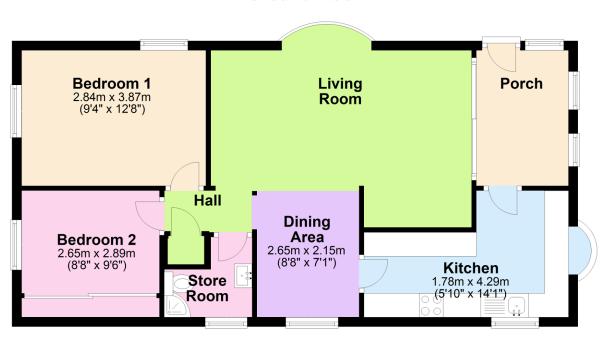

#### **Ground Floor**

A 2 double bedroom mobile home located within the popular Bittaford Wood site that sits just outside of lyybridge. The property offers an entrance porch, spacious living room with dining area off, modern fitted kitchen, modern shower room and the 2 bedrooms. The property is Upvc double glazed and gas centrally heated. Externally there is off road brick paved parking and level gardens on 3 sides with patio and lawn.