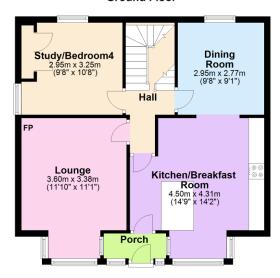

# South Down Road, Plymouth, PL2 3HW

£280.000 **4**3 **4**1 **4**3

Very well presented 3/4 bedroom semi detached house in this sought after location. Accommodation comprises; on the ground floor, porch, kitchen breakfast room, dining room, lounge and study/bedroom 4, on the lower floor is a wc and access to 2 cellar storage areas, on the first floor are 3 bedrooms and a luxury bathroom. No chain. EPC D 61.

#### First Floor