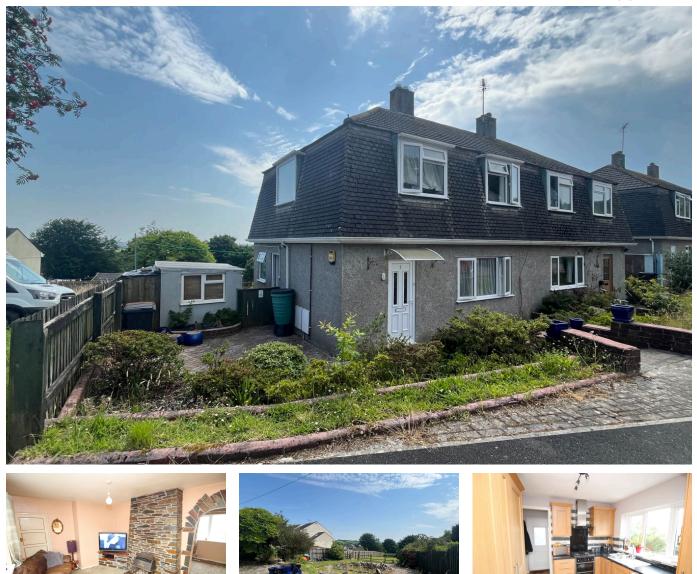

## 7 Moorland Close, Bittaford

£259,950

🍋 3 🚰 1 🚘 2

A most spacious 3 bedroom semi detached house set on a wonderful southerly facing plot with elevated views within this popular cul de sac. The house offers an entrance hall, living room, dining room, kitchen and cloakroom on the ground floor, together with the 3 bedrooms and bathroom on the upper floor. The house has Upvc double glazing and gas central heating. Externally there is a southerly facing rear garden. EPC D 65.

## **Key Features**

- 3 Bedroom Semi Detached House
- Elevated Southerly Views
- Modern Kitchen
- Upvc Double Glazing
- Popular Cul De Sac

- Pleasant Rear Garden
- 2 Reception Rooms
- Gas Central Heating
- Cloakroom
- Spacious Accommodation