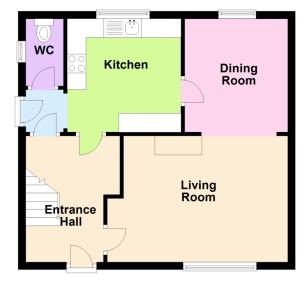

## 7 Moorland Close, Bittaford

£259,950

🍋 3 🚰 1 🚘 2

A most spacious 3 bedroom semi detached house set on a wonderful southerly facing plot with elevated views within this popular cul de sac. The house offers an entrance hall, living room, dining room, kitchen and cloakroom on the ground floor, together with the 3 bedrooms and bathroom on the upper floor. The house has Upvc double glazing and gas central heating. Externally there is a southerly facing rear garden. EPC D 65.

## **Key Features**

- 3 Bedroom Semi Detached House
- Elevated Southerly Views
- Modern Kitchen
- Upvc Double Glazing
- Popular Cul De Sac

- Pleasant Rear Garden
- 2 Reception Rooms
- Gas Central Heating
- Cloakroom
- Spacious Accommodation