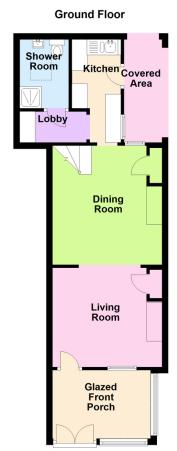

## Park Terrace, Ivybridge

Guide Price £189,950

🍋 2 🏪 1 🚘 1

A charming 2 double bedroom cottage located centrally within lvybridge convenient for local amenities. The house offers a glazed entrance porch, living room, dining room, kitchen, lobby and shower room on the ground floor, together with the 2 bedrooms on the upper floor. The property is mainly Upvc double glazed, has solid fuel central heating and a southerly facing level front garden with a number of outbuildings. EPC E 43.

## **Key Features**

- 2 Bedroom Mid Terraced Cottage
- Numerous Character Features
- Solid Fuel Heating
- Close Walking Distance To The Town Cetre
- Two Double Bedrooms

- Level Southerly Front Garden
- Upvc Double Glazing
- No Chain
- Two Reception Rooms
- Requiring Internal Modernisation