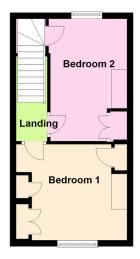

## Park Terrace, Ivybridge

Guide Price £189,950

🍋 2 🏪 1 🚘 1

A charming 2 double bedroom cottage located centrally within lvybridge convenient for local amenities. The house offers a glazed entrance porch, living room, dining room, kitchen, lobby and shower room on the ground floor, together with the 2 bedrooms on the upper floor. The property is mainly Upvc double glazed, has solid fuel central heating and a southerly facing level front garden with a number of outbuildings. EPC E 43.

## **Key Features**

- 2 Bedroom Mid Terraced Cottage
- Numerous Character Features
- Solid Fuel Heating
- Close Walking Distance To The Town Cetre
- Two Double Bedrooms

- Level Southerly Front Garden
- Upvc Double Glazing
- No Chain
- Two Reception Rooms
- Requiring Internal Modernisation