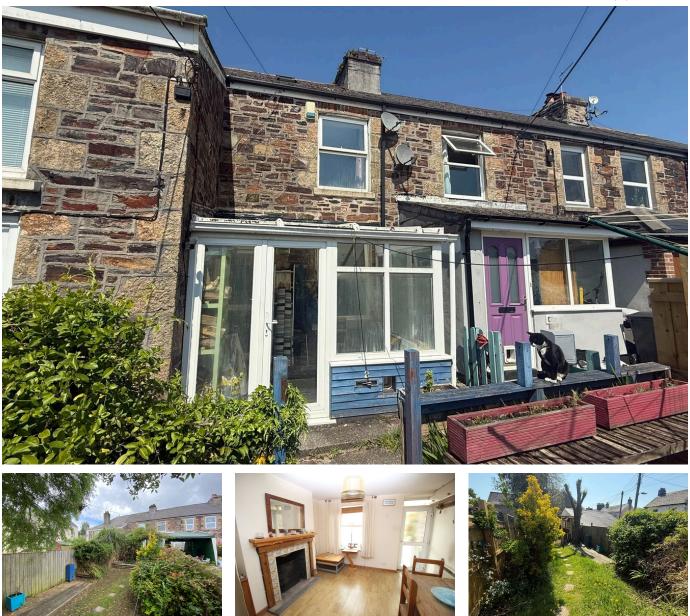

## Park Terrace, Ivybridge

Guide Price £189,950

🍋 2 🏪 1 🚘 1

A charming 2 double bedroom cottage located centrally within lvybridge convenient for local amenities. The house offers a glazed entrance porch, living room, dining room, kitchen, lobby and shower room on the ground floor, together with the 2 bedrooms on the upper floor. The property is mainly Upvc double glazed, has solid fuel central heating and a southerly facing level front garden with a number of outbuildings. EPC E 43.

## **Key Features**

- 2 Bedroom Mid Terraced Cottage
- Numerous Character Features
- Solid Fuel Heating
- Close Walking Distance To The Town Cetre
- Two Double Bedrooms

- Level Southerly Front Garden
- Upvc Double Glazing
- No Chain
- Two Reception Rooms
- Requiring Internal Modernisation