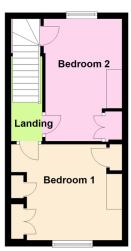

# Park Terrace, Ivybridge

Guide Price £199.950

A charming 2 double bedroom cottage located centrally within Ivybridge convenient for local amenities. The house offers a glazed entrance porch, living room, dining room, kitchen, lobby and shower room on the ground floor, together with the 2 bedrooms on the upper floor. The property is mainly Upvc double glazed, has solid fuel central heating and a southerly facing level front garden with a number of outbuildings. EPC E 43.

#### First Floor