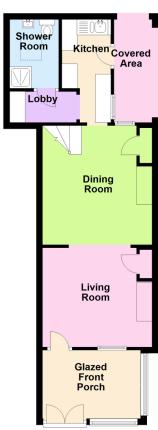

# Park Terrace, Ivybridge

Guide Price £199.950

A charming 2 double bedroom cottage located centrally within Ivybridge convenient for local amenities. The house offers a glazed entrance porch, living room, dining room, kitchen, lobby and shower room on the ground floor, together with the 2 bedrooms on the upper floor. The property is mainly Upvc double glazed, has solid fuel central heating and a southerly facing level front garden with a number of outbuildings. EPC E 43.

#### **Ground Floor**