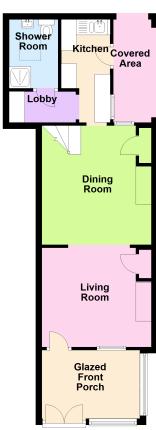

## Park Terrace, Ivybridge

Guide Price £205,000

A charming 2 double bedroom cottage located centrally within Ivybridge convenient for local amenities. The house offers a glazed entrance porch, living room, dining room, kitchen, lobby and shower room on the ground floor, together with the 2 bedrooms on the upper floor. The property is mainly Upvc double glazed, has solid fuel central heating and a southerly facing level front garden with a number of outbuildings. EPC E 43.

#### **Ground Floor**