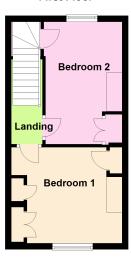

## Park Terrace, Ivybridge

Guide Price £205,000

A charming 2 double bedroom cottage located centrally within Ivybridge convenient for local amenities. The house offers a glazed entrance porch, living room, dining room, kitchen, lobby and shower room on the ground floor, together with the 2 bedrooms on the upper floor. The property is mainly Upvc double glazed, has solid fuel central heating and a southerly facing level front garden with a number of outbuildings. EPC E 43.

#### First Floor