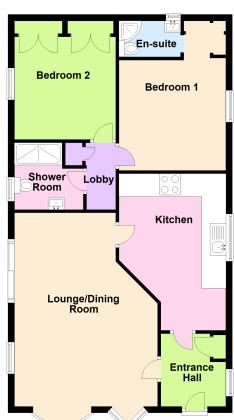

## Sumner Road, Bittaford, Ivybridge

£177.000 **4** 2 **4** 2 **4** 1

An immaculate 2 double bedroom residential park home on this popular site on the edge of Bittaford. The property is beautifully presented and offers an entrance hall, spacious lounge/ diner, modern integrated kitchen, lobby, the 2 bedrooms, family shower room and en suite. There is a generous plot with 2 car hardstands. The property is Upvc double glazed and gas centrally heated.

#### **Ground Floor**