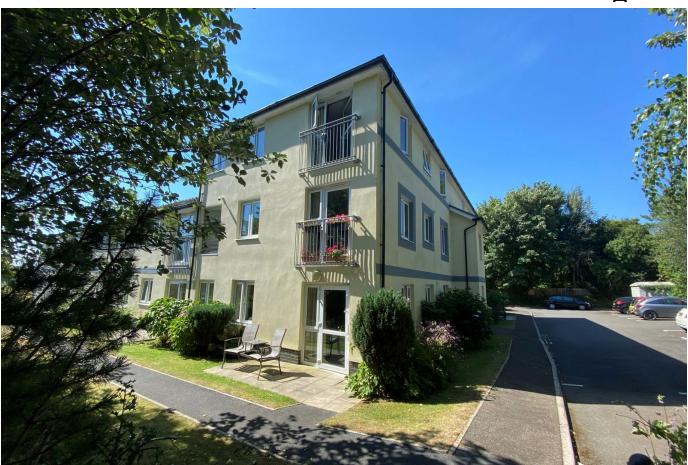

## **Grosvenor Court, Ivybridge**

£149.950 **ட**1 **ட**1 **ட**1

A first floor retirement flat for persons aged 60 years and above, ideally located within central lyybridge convenient for local facilities and amenities. The flat benefits from Upvc double glazing and economy 7 heating. The flat has an entrance hall, living room, kitchen, double bedroom and shower room/WC. Externally there are communal gardens and facilities to include a residents lounge, laundry, house manager, a guest suite and parking. No chain. EPC C 79.

#### **Key Features**

- · First Floor Retirement Flat
- Economy 7 Heating
- · Communal Facillities
- EPC 84 B
- .

- · Upvc Double Glazing
- Prime Central Location
- No Chain
- Suitable for persons aged 60 years and above