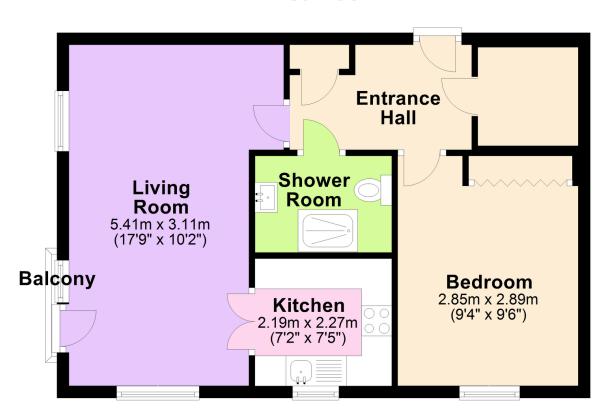

## **Grosvenor Court, Ivybridge**

£149.950 **ட**1 **ட**1 **ட**1

A first floor retirement flat for persons aged 60 years and above, ideally located within central lyybridge convenient for local facilities and amenities. The flat benefits from Upvc double glazing and economy 7 heating. The flat has an entrance hall, living room, kitchen, double bedroom and shower room/WC. Externally there are communal gardens and facilities to include a residents lounge, laundry, house manager, a guest suite and parking. No chain. EPC C 79.

### **First Floor**