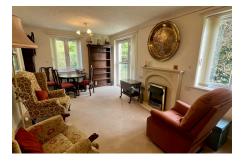

## **Grosvenor Court, Ivybridge**

£149.950 **ட**1 **ட**1 **ட**1

A first floor retirement flat for persons aged 60 years and above, ideally located within central lyybridge convenient for local facilities and amenities. The flat benefits from Upvc double glazing and economy 7 heating. The flat has an entrance hall, living room, kitchen, double bedroom and shower room/WC. Externally there are communal gardens and facilities to include a residents lounge, laundry, house manager, a guest suite and parking. No chain. EPC C 79.