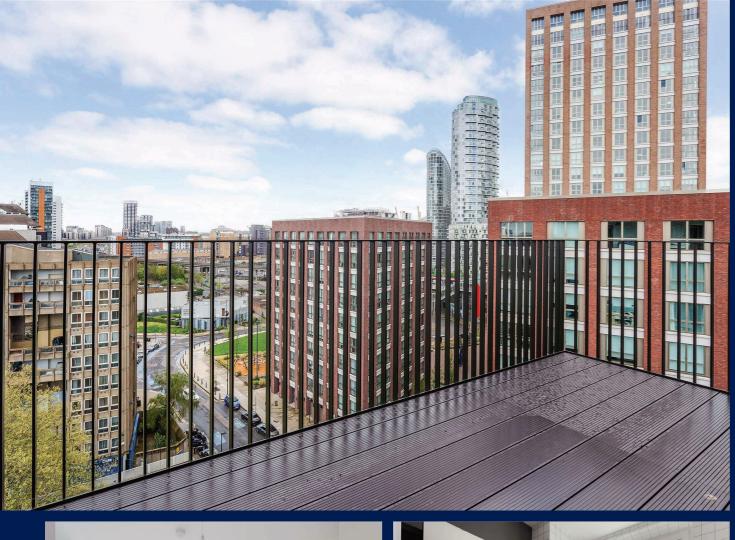

#### **The Property**

This stunning one bedroom apartment is situated on the 9th floor of the new Parkside West development at Blackwall Reach, well positioned for Blackwall DLR and the Canary Wharf Estate. The apartment is furnished and finished to a high specification, with a monochromatic design. The reception room is light and airy, with floor to ceiling windows, wooden flooring and is open plan to the fully integrated kitchen with dining area. The balcony, which is accessible via the reception room is south-east facing and of a generous size. The bedroom boasts built-in wardrobe and there is a bathroom with shower over bath. In addition, there are two storage cupboards to the hallway and there is desk space in both the living room and bedroom. The development offers a concierge service as well as secure entry system with CCTV and underground bike storage. Blackwall DLR station is located approx. 0.1 miles from the property, offering access to the City and Canary Wharf and the Canary Wharf Estate is positioned approx. 0.6 miles from the property. Nearby to the property there are green spaces at Robin Hood Gardens, convenience stores, a Tesco Express. numerous cafes and fitness studios