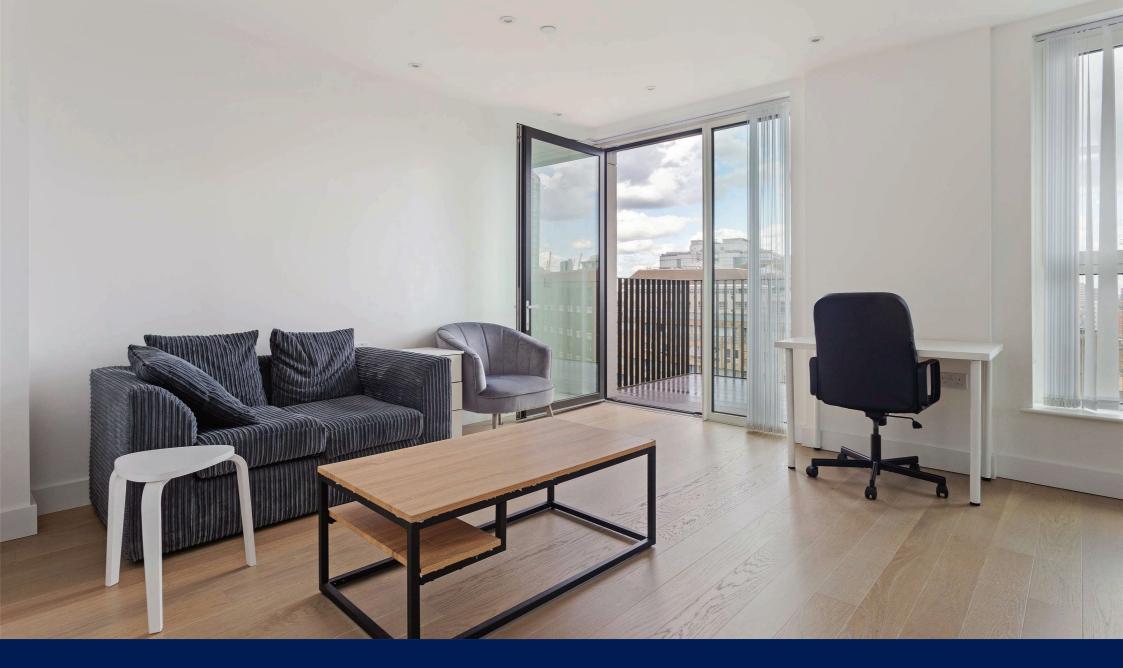

#### **The Property**

This stunning one bedroom apartment is situated on the 9th floor of the new Parkside West development at Blackwall Reach, well positioned for Blackwall DLR and the Canary Wharf Estate. The apartment is furnished and finished to a high specification, with a monochromatic design. The reception room is light and airy, with floor to ceiling windows, wooden flooring and is open plan to the fully integrated kitchen with dining area. The balcony, which is accessible via the reception room is south-east facing and of a generous size. The bedroom boasts built-in wardrobe and there is a bathroom with shower over bath. In addition, there are two storage cupboards to the hallway and there is desk space in both the living room and bedroom. The development offers a concierge service as well as secure entry system with CCTV and underground bike storage. Blackwall DLR station is located approx. 0.1 miles from the property, offering access to the City and Canary Wharf and the Canary Wharf Estate is positioned approx. 0.6 miles from the property. Nearby to the property there are green spaces at Robin Hood Gardens, convenience stores, a Tesco Express. numerous cafes and fitness studios