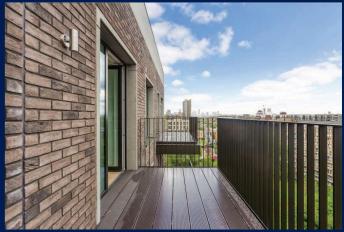

#### **The Property**

This stunning one bedroom apartment is situated on the 9th floor of the new Parkside West development at Blackwall Reach, well positioned for Blackwall DLR and the Canary Wharf Estate. The apartment is furnished and finished to a high specification, with a monochromatic design. The reception room is light and airy, with floor to ceiling windows, wooden flooring and is open plan to the fully integrated kitchen with dining area. The balcony, which is accessible via the reception room is south-east facing and of a generous size. The bedroom boasts built-in wardrobe and there is a bathroom with shower over bath. In addition, there are two storage cupboards to the hallway and there is desk space in both the living room and bedroom. The development offers a concierge service as well as secure entry system with CCTV and underground bike storage. Blackwall DLR station is located approx. 0.1 miles from the property, offering access to the City and Canary Wharf and the Canary Wharf Estate is positioned approx. 0.6 miles from the property. Nearby to the property there are green spaces at Robin Hood Gardens, convenience stores, a Tesco Express. numerous cafes and fitness studios