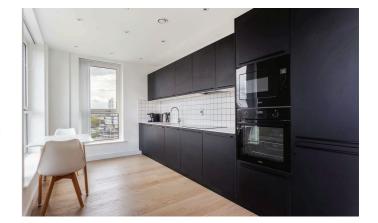

#### **The Property**

This stunning one bedroom apartment is situated on the 9th floor of the new Parkside West development at Blackwall Reach, well positioned for Blackwall DLR and the Canary Wharf Estate. The apartment is furnished and finished to a high specification, with a monochromatic design. The reception room is light and airy, with floor to ceiling windows, wooden flooring and is open plan to the fully integrated kitchen with dining area. The balcony, which is accessible via the reception room is south-east facing and of a generous size. The bedroom boasts built-in wardrobe and there is a bathroom with shower over bath. In addition, there are two storage cupboards to the hallway and there is desk space in both the living room and bedroom. The development offers a concierge service as well as secure entry system with CCTV and underground bike storage. Blackwall DLR station is located approx. 0.1 miles from the property, offering access to the City and Canary Wharf and the Canary Wharf Estate is positioned approx. 0.6 miles from the property. Nearby to the property there are green spaces at Robin Hood Gardens, convenience stores, a Tesco Express. numerous cafes and fitness studios