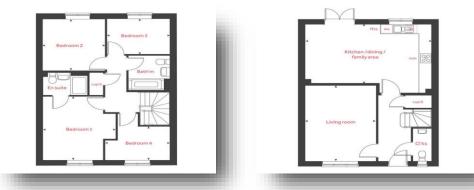

The Mylne is a contemporary, energy-efficient home which offers space for growing families. Whether you're buying your first home or moving house, you'll appreciate the attention to detail that The Mylne offers. Step into the hallway and you'll find a handy W.C and storage, the kitchen diner which boasts stylish soft close units and drawers, is a great versatile space ideal for cooking, relaxing with family or socializing with friends. On the ground floor there's also a spacious living room, with French doors leading out to the turfed rear garden. On the first floor you'll discover more storage, three double bedrooms and bedroom 1 befitting from a modern en suite and a further single bedroom which could easily be adapted to a work from home space. There's also a stylish modern bathroom. The Mylne comes complete with flooring throughout, making it the perfect choice for your next home. The minimum share to be purchased is 10%, up to a maximum of 75%.

#### Hall Way

Cloak Room / WC

Living Room

**Kitchen Dining Room** 

Landing

Bedroom 1

**En Suite** 

Bedroom 2

Bedroom 3

Bedroom 4

Bathroom

view this property online williamhbrown.co.uk/Property/BEV107157